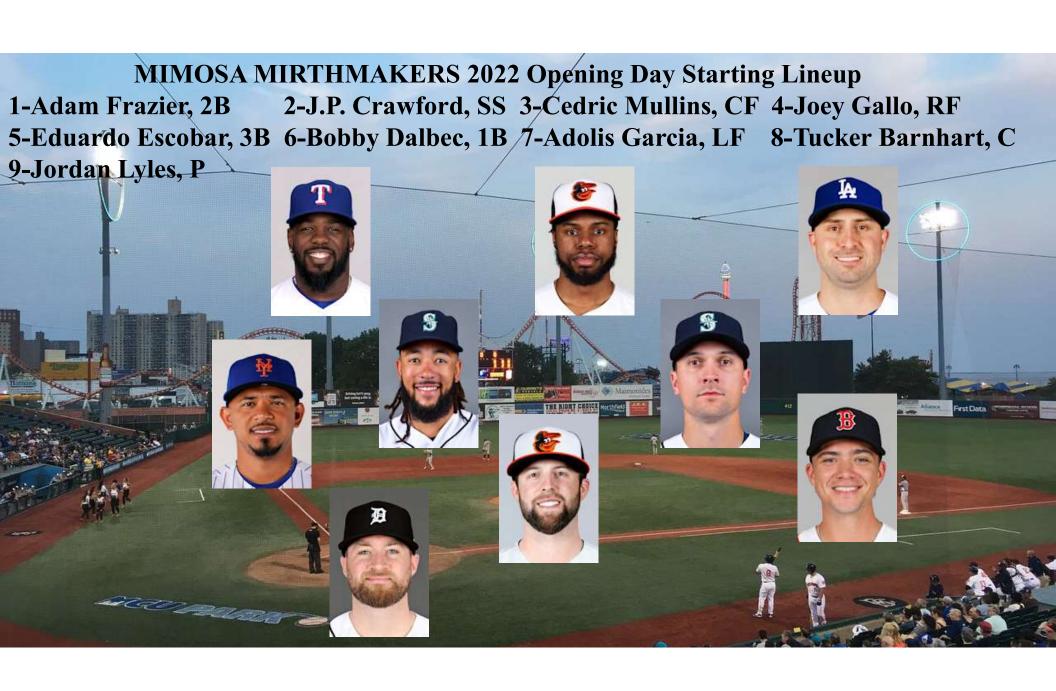

4

| <b>■</b> ■ 1 • 0 · 0 · 0 · 0 · 0 · 0 · 0 · 0 · 0 · 0 |     |     |      |      |              |      |         |       |       |       |       |       |       |        |       |
|------------------------------------------------------|-----|-----|------|------|--------------|------|---------|-------|-------|-------|-------|-------|-------|--------|-------|
|                                                      | w   | L   | PCT  | GB   | Mg#          | STRK | Last 10 | Home  | Away  | 1 Run | X-Inn | TY MD | TY CD | TY CAD | TY AD |
| TCBA TODAY ML2021                                    |     |     |      |      |              |      |         |       |       |       |       |       |       |        |       |
| Metro Division                                       |     |     |      |      |              |      |         |       |       |       |       |       |       |        |       |
| Beacon Braves                                        | 117 | 45  | .722 | N#C  | X            | W 3  | 5- 5    | 61-20 | 56-25 | 29-22 | 15-8  | 35-15 | 21-9  | 23-7   | 38-14 |
| Bethesda Bambinos                                    | 105 | 57  | .648 | 12.0 | -            | L 3  | 7-3     | 54-27 | 51-30 | 30-18 | 16-4  | 30-20 | 21-9  | 19-11  | 35-17 |
| Scranton Spanish Flies                               | 102 | 60  | .630 | 15.0 | -            | L 2  | 4-6     | 52-29 | 50-31 | 38-21 | 11-6  | 27-23 | 21-9  | 20-10  | 34-18 |
| Long Island Islanders                                | 98  | 64  | .605 | 19.0 | ) <b>-</b> ) | W 2  | 7-3     | 46-35 | 52-29 | 16-26 | 8-10  | 28-22 | 17-13 | 20-10  | 33-19 |
| Eastport Athletics                                   | 67  | 95  | .414 | 50.0 | •            | W 5  | 7- 3    | 30-51 | 37-44 | 13-17 | 3-9   | 20-30 | 9-21  | 13-17  | 25-27 |
| Newark Eagles                                        | 46  | 116 | .284 | 71.0 |              | L 15 | 0-10    | 25-56 | 21-60 | 9-22  | 5- 5  | 10-40 | 12-18 | 10-20  | 14-38 |
| Central Division                                     |     |     |      |      |              |      |         |       |       |       |       |       |       |        |       |
| Waukesha Freemen                                     | 101 | 61  | .623 | -    | X            | W 1  | 3-7     | 60-21 | 41-40 | 29-26 | 11-7  | 18-12 | 26-24 | 36-16  | 21-9  |
| Evanston Bees                                        | 95  | 67  | .586 | 6.0  |              | W 3  | 8- 2    | 49-32 | 46-35 | 27-25 | 8-8   | 18-12 | 30-20 | 32-20  | 15-15 |
| Morgantown Raiders                                   | 90  | 72  | .556 | 11.0 | -            | L 2  | 4- 6    | 43-38 | 47-34 | 31-25 | 16-7  | 12-18 | 26-24 | 34-18  | 18-12 |
| Bradenton Buckeyes                                   | 87  | 75  | .537 | 14.0 |              | W 2  | 6- 4    | 41-40 | 46-35 | 28-17 | 9-4   | 13-17 | 23-27 | 37-15  | 14-16 |
| Mimosa Mirthmakers                                   | 80  | 82  | .494 | 21.0 | : <b>=</b> 0 | L 1  | 6- 4    | 33-48 | 47-34 | 17-25 | 4-7   | 10-20 | 28-22 | 33-19  | 9-21  |
| Horseshoe Bay Polos                                  | 54  | 108 | .333 | 47.0 | 120          | L 3  | 3-7     | 25-56 | 29-52 | 17-24 | 4-12  | 8-22  | 17-33 | 22-30  | 7-23  |
| Capitol Division                                     |     |     |      |      |              |      |         |       |       |       |       |       |       |        |       |
| Gunpowder Ironmen                                    | 86  | 76  | .531 | •    | X            | L 2  | 5- 5    | 41-40 | 45-36 | 30-24 | 7-11  | 15-15 | 27-25 | 28-22  | 16-14 |
| Hereford Highlanders                                 | 82  | 80  | .506 | 4.0  | •            | L 1  | 8- 2    | 39-42 | 43-38 | 24-24 | 10-6  | 13-17 | 22-30 | 29-21  | 18-12 |
| Silver Spring Senators                               | 68  | 94  | .420 | 18.0 |              | W 1  | 3-7     | 37-44 | 31-50 | 16-26 | 4-8   | 11-19 | 16-36 | 30-20  | 11-19 |
| Hamilton Eh's                                        | 66  | 96  | .407 | 20.0 | 121          | L 1  | 4- 6    | 34-47 | 32-49 | 26-26 | 5- 6  | 16-14 | 17-35 | 21-29  | 12-18 |
| Innisfree Dukes                                      | 62  | 100 | .383 | 24.0 |              | W 1  | 3-7     | 32-49 | 30-51 | 14-18 | 8- 5  | 10-20 | 22-30 | 20-30  | 10-20 |
| Edinburgh Scotsmen                                   | 58  | 104 | .358 | 28.0 | •            | W 2  | 7- 3    | 28-53 | 30-51 | 16-24 | 2-12  | 10-20 | 14-38 | 22-28  | 12-18 |
| Atlantic Division                                    |     |     |      |      |              |      |         |       |       |       |       |       |       |        |       |
| Rochester Cheetahs                                   | 109 | 53  | .673 |      | X            | W 4  | 6- 4    | 60-21 | 49-32 | 22-16 | 7-6   | 32-20 | 20-10 | 27-3   | 30-20 |
| West Coast Wrecking Crew                             | 97  | 65  | .599 | 12.0 | -            | L 4  | 5- 5    | 45-36 | 52-29 | 33-24 | 12-7  | 28-24 | 21-9  | 16-14  | 32-18 |
| Farmington River Rats                                | 86  | 76  | .531 | 23.0 |              | W 4  | 7-3     | 43-38 | 43-38 | 27-21 | 6- 9  | 23-29 | 16-14 | 18-12  | 29-21 |
| Fargo Fungoes                                        | 82  | 80  | .506 | 27.0 | •            | W 6  | 7- 3    | 47-34 | 35-46 | 23-20 | 4- 2  | 19-33 | 17-13 | 17-13  | 29-21 |
| Hilton Head Hammerin' Hedgehogs                      | 54  | 108 | .333 | 55.0 |              | L 5  | 1- 9    | 27-54 | 27-54 | 18-23 | 3-13  | 16-36 | 13-17 | 11-19  | 14-36 |
| Grand Rapids Chicks                                  | 52  | 110 | .321 | 57.0 |              | L 4  | 4- 6    | 20-61 | 32-49 | 15-34 | 2- 8  | 15-37 | 9-21  | 12-18  | 16-34 |