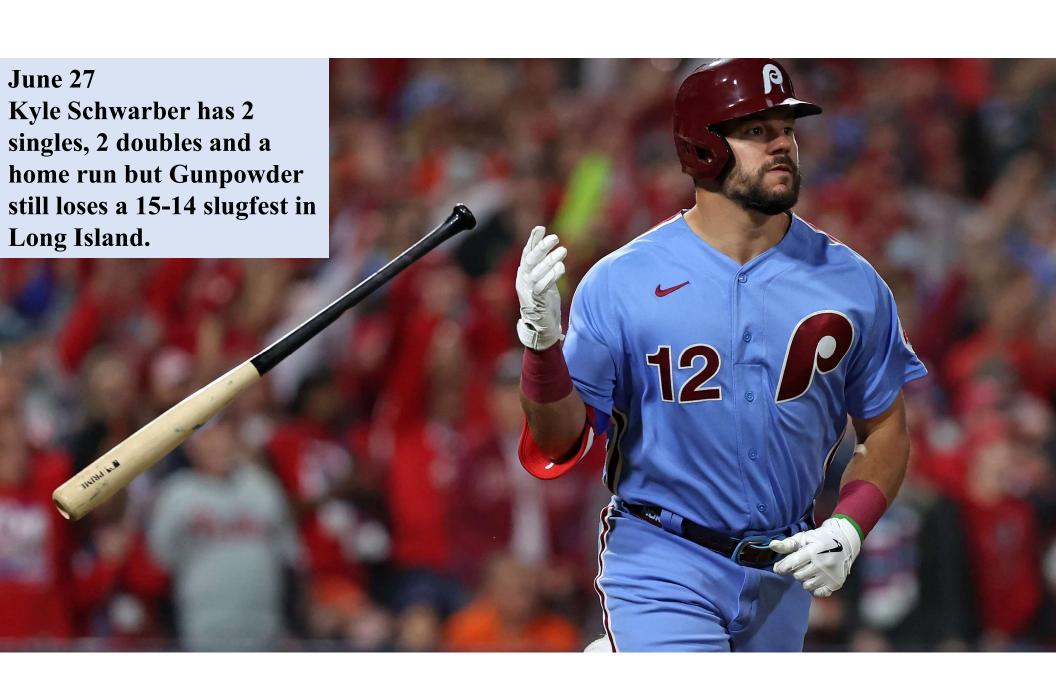

19 runs - 1 game

**20 runs - 1 game** 

21 runs - 1 game

Nineteen times this season a team had 20 or more hits in one game. The most hits came on June 27 when Gunpowder cracked out 23 safeties but still lost to Long Island, 15-14.