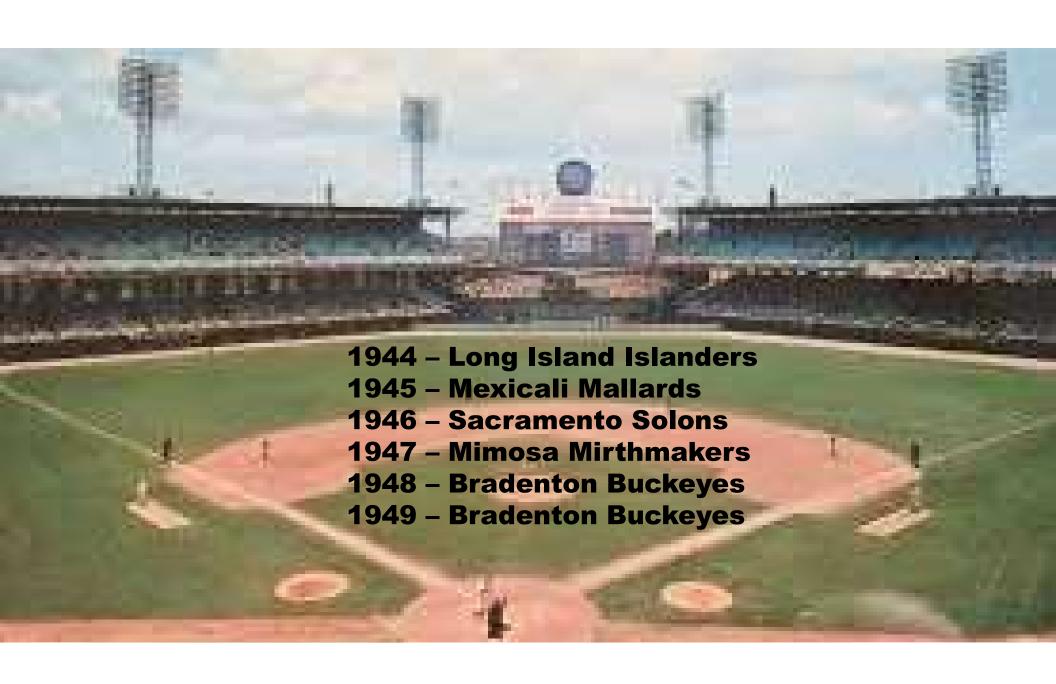

n team...winning the most games in the league during the Regular season.......but in the short Playoff series, we were able to put 4 wins on the board before Beacon was able to get 2.

Hats off to the Beacon general manager for building one of the better all around teams seen in many, many seasons. Their 117 wins was testament to that. Scranton knows that Jo Boo was on the Spanflys side in this one!

Martin J. Fiehl, correspondent





#### TCBA



1975 - 2022





# the

DECADE IN







**2001 – Farmington Rats** 

**2002 – Scranton Spanish Flies** 

**2003 – Horseshoe Bay Polos** 

2004 - Newark Eagles

**2006 – Farmington Rats** 

**2007 – Long Island Islanders** 

**2008 – Horseshoe Bay Polos** 

**2009 – Silver Spring Senators** 























## THE FABULOUS FIFTHES



























## 1900s



1876 - 1900



### GENESIS

Our next project will be a hybrid experiment, integrating MLB 1876-1900 with the Negro leagues of 1924-1948 in a 25 year adventure.