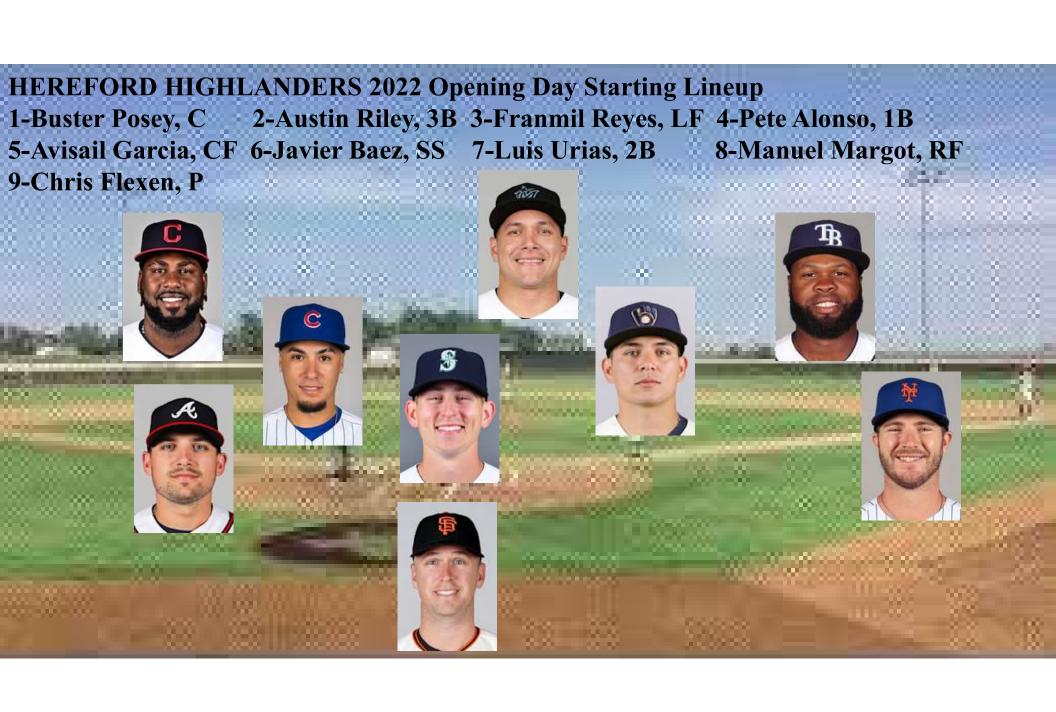

4

| <b>■</b> ■ 1 • 0 · 0 · 0 · 0 · 0 · 0 · 0 · 0 · 0 · 0 |     |     |      |      |              |      |         |       |       |       |       |       |       |        |       |
|------------------------------------------------------|-----|-----|------|------|--------------|------|---------|-------|-------|-------|-------|-------|-------|--------|-------|
|                                                      | w   | L   | PCT  | GB   | Mg#          | STRK | Last 10 | Home  | Away  | 1 Run | X-Inn | TY MD | TY CD | TY CAD | TY AD |
| TCBA TODAY ML2021                                    |     |     |      |      |              |      |         |       |       |       |       |       |       |        |       |
| Metro Division                                       |     |     |      |      |              |      |         |       |       |       |       |       |       |        |       |
| Beacon Braves                                        | 117 | 45  | .722 | N#C  | X            | W 3  | 5- 5    | 61-20 | 56-25 | 29-22 | 15-8  | 35-15 | 21-9  | 23-7   | 38-14 |
| Bethesda Bambinos                                    | 105 | 57  | .648 | 12.0 | -            | L 3  | 7-3     | 54-27 | 51-30 | 30-18 | 16-4  | 30-20 | 21-9  | 19-11  | 35-17 |
| Scranton Spanish Flies                               | 102 | 60  | .630 | 15.0 | -            | L 2  | 4-6     | 52-29 | 50-31 | 38-21 | 11-6  | 27-23 | 21-9  | 20-10  | 34-18 |
| Long Island Islanders                                | 98  | 64  | .605 | 19.0 | ) <b>-</b> ) | W 2  | 7-3     | 46-35 | 52-29 | 16-26 | 8-10  | 28-22 | 17-13 | 20-10  | 33-19 |
| Eastport Athletics                                   | 67  | 95  | .414 | 50.0 | •            | W 5  | 7- 3    | 30-51 | 37-44 | 13-17 | 3-9   | 20-30 | 9-21  | 13-17  | 25-27 |
| Newark Eagles                                        | 46  | 116 | .284 | 71.0 |              | L 15 | 0-10    | 25-56 | 21-60 | 9-22  | 5- 5  | 10-40 | 12-18 | 10-20  | 14-38 |
| Central Division                                     |     |     |      |      |              |      |         |       |       |       |       |       |       |        |       |
| Waukesha Freemen                                     | 101 | 61  | .623 | -    | X            | W 1  | 3-7     | 60-21 | 41-40 | 29-26 | 11-7  | 18-12 | 26-24 | 36-16  | 21-9  |
| Evanston Bees                                        | 95  | 67  | .586 | 6.0  |              | W 3  | 8- 2    | 49-32 | 46-35 | 27-25 | 8-8   | 18-12 | 30-20 | 32-20  | 15-15 |
| Morgantown Raiders                                   | 90  | 72  | .556 | 11.0 | -            | L 2  | 4- 6    | 43-38 | 47-34 | 31-25 | 16-7  | 12-18 | 26-24 | 34-18  | 18-12 |
| Bradenton Buckeyes                                   | 87  | 75  | .537 | 14.0 |              | W 2  | 6- 4    | 41-40 | 46-35 | 28-17 | 9-4   | 13-17 | 23-27 | 37-15  | 14-16 |
| Mimosa Mirthmakers                                   | 80  | 82  | .494 | 21.0 | : <b>=</b> 0 | L 1  | 6- 4    | 33-48 | 47-34 | 17-25 | 4-7   | 10-20 | 28-22 | 33-19  | 9-21  |
| Horseshoe Bay Polos                                  | 54  | 108 | .333 | 47.0 | 120          | L 3  | 3-7     | 25-56 | 29-52 | 17-24 | 4-12  | 8-22  | 17-33 | 22-30  | 7-23  |
| Capitol Division                                     |     |     |      |      |              |      |         |       |       |       |       |       |       |        |       |
| Gunpowder Ironmen                                    | 86  | 76  | .531 | •    | X            | L 2  | 5- 5    | 41-40 | 45-36 | 30-24 | 7-11  | 15-15 | 27-25 | 28-22  | 16-14 |
| Hereford Highlanders                                 | 82  | 80  | .506 | 4.0  | •            | L 1  | 8- 2    | 39-42 | 43-38 | 24-24 | 10-6  | 13-17 | 22-30 | 29-21  | 18-12 |
| Silver Spring Senators                               | 68  | 94  | .420 | 18.0 |              | W 1  | 3-7     | 37-44 | 31-50 | 16-26 | 4-8   | 11-19 | 16-36 | 30-20  | 11-19 |
| Hamilton Eh's                                        | 66  | 96  | .407 | 20.0 | 121          | L 1  | 4- 6    | 34-47 | 32-49 | 26-26 | 5- 6  | 16-14 | 17-35 | 21-29  | 12-18 |
| Innisfree Dukes                                      | 62  | 100 | .383 | 24.0 |              | W 1  | 3-7     | 32-49 | 30-51 | 14-18 | 8- 5  | 10-20 | 22-30 | 20-30  | 10-20 |
| Edinburgh Scotsmen                                   | 58  | 104 | .358 | 28.0 | •            | W 2  | 7- 3    | 28-53 | 30-51 | 16-24 | 2-12  | 10-20 | 14-38 | 22-28  | 12-18 |
| Atlantic Division                                    |     |     |      |      |              |      |         |       |       |       |       |       |       |        |       |
| Rochester Cheetahs                                   | 109 | 53  | .673 |      | X            | W 4  | 6- 4    | 60-21 | 49-32 | 22-16 | 7-6   | 32-20 | 20-10 | 27-3   | 30-20 |
| West Coast Wrecking Crew                             | 97  | 65  | .599 | 12.0 | -            | L 4  | 5- 5    | 45-36 | 52-29 | 33-24 | 12-7  | 28-24 | 21-9  | 16-14  | 32-18 |
| Farmington River Rats                                | 86  | 76  | .531 | 23.0 |              | W 4  | 7-3     | 43-38 | 43-38 | 27-21 | 6- 9  | 23-29 | 16-14 | 18-12  | 29-21 |
| Fargo Fungoes                                        | 82  | 80  | .506 | 27.0 | •            | W 6  | 7- 3    | 47-34 | 35-46 | 23-20 | 4- 2  | 19-33 | 17-13 | 17-13  | 29-21 |
| Hilton Head Hammerin' Hedgehogs                      | 54  | 108 | .333 | 55.0 |              | L 5  | 1- 9    | 27-54 | 27-54 | 18-23 | 3-13  | 16-36 | 13-17 | 11-19  | 14-36 |
| Grand Rapids Chicks                                  | 52  | 110 | .321 | 57.0 |              | L 4  | 4- 6    | 20-61 | 32-49 | 15-34 | 2- 8  | 15-37 | 9-21  | 12-18  | 16-34 |