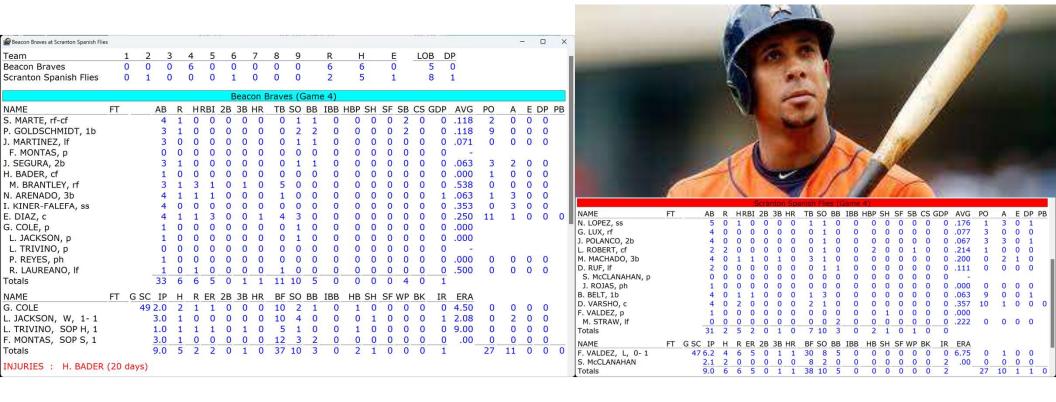

9 R H E COB DP 0 0 0 0 0 0 2 0 0 0 0 0 2 9 9 0 5 0 0 1 2 0 0 0 0 0 0 2 9 9 0 5 0 1 2 0 0 0 0 0 0 0 2 9 9 0 5 0 | 1    | 1  |

### **GAME 4.....**

Beacon Bats Breakout Bigly!

Michael Brantley with 3 hits, and Einar Diaz with a Monster 3 run dinger! This one downgrades Scranton pitcher, Framber Valdez, as Beacon puts up a Six Spot in the 4<sup>th</sup> inning. They don't score anymore after this......but they don't have to. The Brave pitching holds down the Scranton bats, and Beacon WINS this one 6-2.

On top of that, they hit often-injured Luis Robert with two fastballs. He goes to the ground each time, but somehow stands up and trots to firstbase. We breathe a sigh of relief.

The Braves live to see another day, and wonder if this was where the momentum changes and swings Beacon's way.



## **GAME 5....**

Beacon throws their Ace, Strohman in the hopes that he can be effective this time......but he was not. We knock him out of the game before the 3<sup>rd</sup> inning. Scranton scores FIVE in the 3<sup>rd</sup> inning and Stohman's going to the showers. Brandon Belt wakes up and strokes a 2 run homer to finally contribute some offense to Scranton's cause. Beacon doesn't pout about it, they keep plugging away, tallying single runs in 5 out of the first 8 innings. The Braves put up FOUR homers in this game. Two by Goldschmidt. They tie it up 5-5.

Beacon has their stud reliever, Aaron Lefty Loup on the mound. His grade 25 is a killer on my lefty hitters....his 1<sup>st</sup> inning of relief went 1-2-3. But now, in his 2<sup>nd</sup> inning, he might be getting a little ti