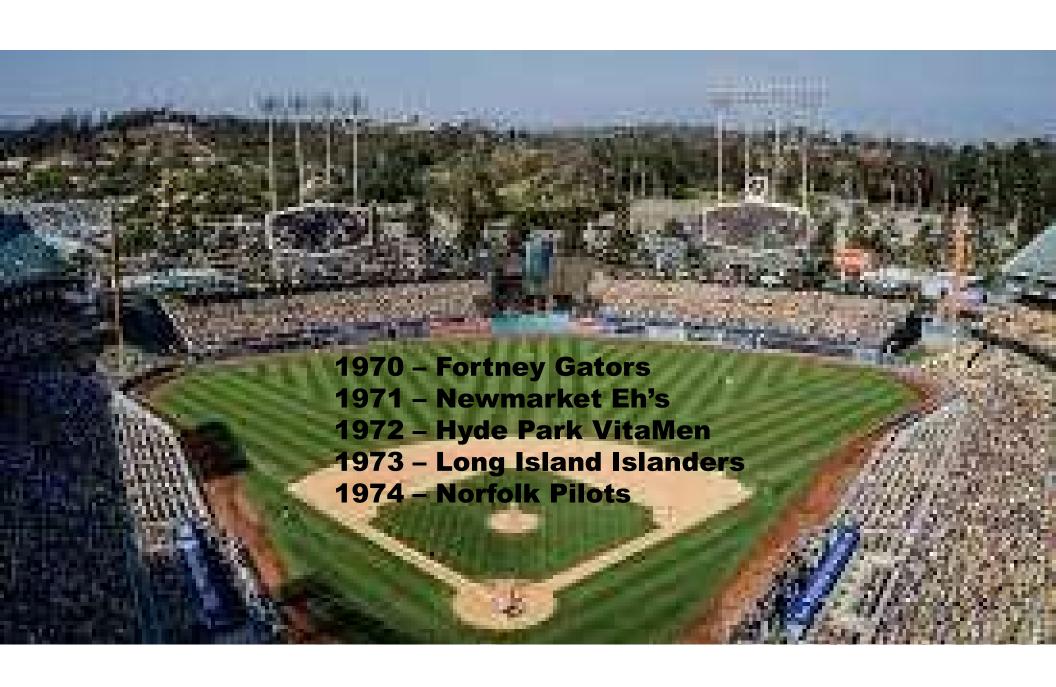

hink that Beacon had the better 26 man team...winning the most games in the league during the Regular season.......but in the short Playoff series, we were able to put 4 wins on the board before Beacon was able to get 2.

Hats off to the Beacon general manager for building one of the better all around teams seen in many, many seasons. Their 117 wins was testament to that. Scranton knows that Jo Boo was on the Spanflys side in this one!

Martin J. Fiehl, correspondent





#### TCBA



1975 - 2022





# the

DECADE IN







**2001 – Farmington Rats** 

**2002 – Scranton Spanish Flies** 

**2003 – Horseshoe Bay Polos** 

2004 - Newark Eagles

**2006 – Farmington Rats** 

**2007 – Long Island Islanders** 

**2008 – Horseshoe Bay Polos** 

**2009 – Silver Spring Senators** 























## THE FABULOUS FIFTHES



























## 1900s



1876 - 1900



### GENESIS

Our next project will be a hybrid experiment, integrating MLB 1876-1900 with the Negro leagues of 1924-1948 in a 25 year adventure.