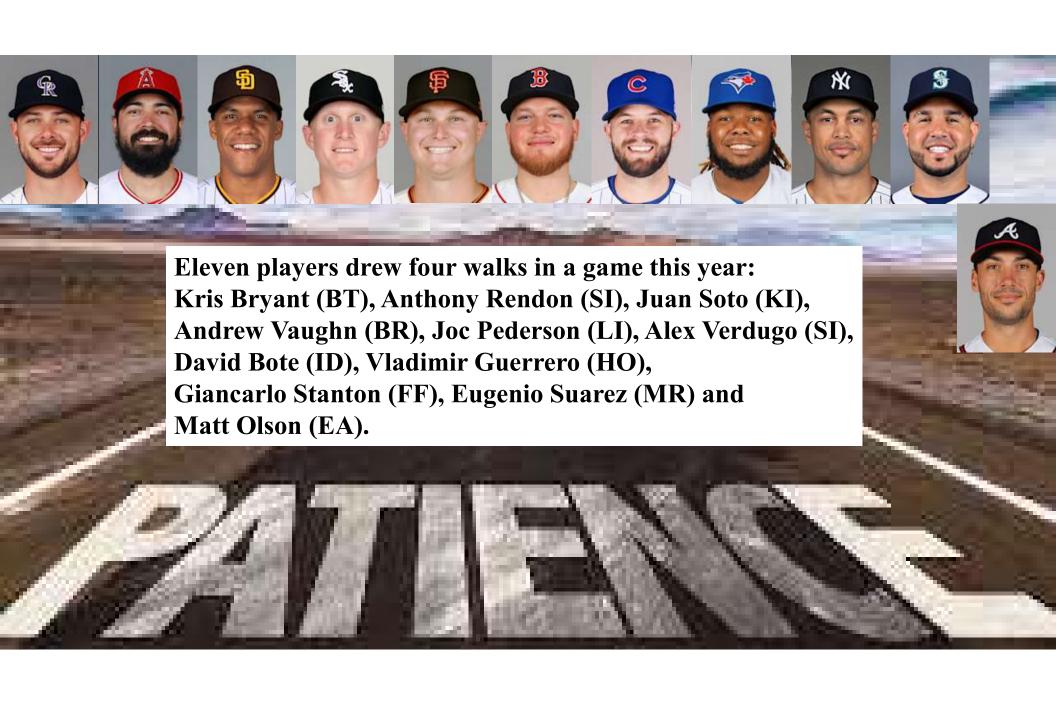

Brandon Marsh

Nick Gordon \$8-GU

Alex Vesia

Rodolfo Castro \$7-MR

Forty-two (42) rookies drew a total of \$2,113,000 in winning bids by 21 different teams. They ranged from a low of \$7 (Castro, MR) to a high of \$250 (Franco, LI). Gunpowder, Long Island and Mimosa signed 4 players. Beacon, Kilkenny and Newark signed none.