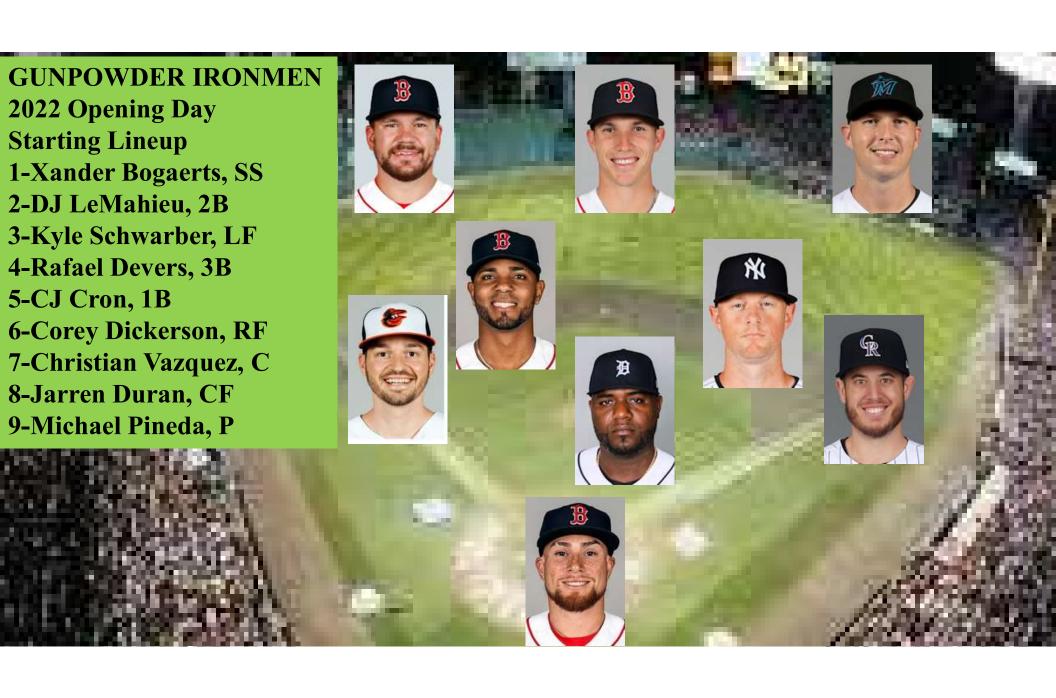

4

| <b>■</b> ■ 1 • 0 · 0 · 0 · 0 · 0 · 0 · 0 · 0 · 0 · 0 |     |     |      |      |              |      |         |       |       |       |       |       |       |        |       |
|------------------------------------------------------|-----|-----|------|------|--------------|------|---------|-------|-------|-------|-------|-------|-------|--------|-------|
|                                                      | w   | L   | PCT  | GB   | Mg#          | STRK | Last 10 | Home  | Away  | 1 Run | X-Inn | TY MD | TY CD | TY CAD | TY AD |
| TCBA TODAY ML2021                                    |     |     |      |      |              |      |         |       |       |       |       |       |       |        |       |
| Metro Division                                       |     |     |      |      |              |      |         |       |       |       |       |       |       |        |       |
| Beacon Braves                                        | 117 | 45  | .722 | N#C  | X            | W 3  | 5- 5    | 61-20 | 56-25 | 29-22 | 15-8  | 35-15 | 21-9  | 23-7   | 38-14 |
| Bethesda Bambinos                                    | 105 | 57  | .648 | 12.0 | -            | L 3  | 7-3     | 54-27 | 51-30 | 30-18 | 16-4  | 30-20 | 21-9  | 19-11  | 35-17 |
| Scranton Spanish Flies                               | 102 | 60  | .630 | 15.0 | -            | L 2  | 4-6     | 52-29 | 50-31 | 38-21 | 11-6  | 27-23 | 21-9  | 20-10  | 34-18 |
| Long Island Islanders                                | 98  | 64  | .605 | 19.0 | ) <b>-</b> ) | W 2  | 7-3     | 46-35 | 52-29 | 16-26 | 8-10  | 28-22 | 17-13 | 20-10  | 33-19 |
| Eastport Athletics                                   | 67  | 95  | .414 | 50.0 | •            | W 5  | 7- 3    | 30-51 | 37-44 | 13-17 | 3-9   | 20-30 | 9-21  | 13-17  | 25-27 |
| Newark Eagles                                        | 46  | 116 | .284 | 71.0 |              | L 15 | 0-10    | 25-56 | 21-60 | 9-22  | 5- 5  | 10-40 | 12-18 | 10-20  | 14-38 |
| Central Division                                     |     |     |      |      |              |      |         |       |       |       |       |       |       |        |       |
| Waukesha Freemen                                     | 101 | 61  | .623 | -    | X            | W 1  | 3-7     | 60-21 | 41-40 | 29-26 | 11-7  | 18-12 | 26-24 | 36-16  | 21-9  |
| Evanston Bees                                        | 95  | 67  | .586 | 6.0  |              | W 3  | 8- 2    | 49-32 | 46-35 | 27-25 | 8-8   | 18-12 | 30-20 | 32-20  | 15-15 |
| Morgantown Raiders                                   | 90  | 72  | .556 | 11.0 | -            | L 2  | 4- 6    | 43-38 | 47-34 | 31-25 | 16-7  | 12-18 | 26-24 | 34-18  | 18-12 |
| Bradenton Buckeyes                                   | 87  | 75  | .537 | 14.0 |              | W 2  | 6- 4    | 41-40 | 46-35 | 28-17 | 9-4   | 13-17 | 23-27 | 37-15  | 14-16 |
| Mimosa Mirthmakers                                   | 80  | 82  | .494 | 21.0 | : <b>=</b> 0 | L 1  | 6- 4    | 33-48 | 47-34 | 17-25 | 4-7   | 10-20 | 28-22 | 33-19  | 9-21  |
| Horseshoe Bay Polos                                  | 54  | 108 | .333 | 47.0 | 120          | L 3  | 3-7     | 25-56 | 29-52 | 17-24 | 4-12  | 8-22  | 17-33 | 22-30  | 7-23  |
| Capitol Division                                     |     |     |      |      |              |      |         |       |       |       |       |       |       |        |       |
| Gunpowder Ironmen                                    | 86  | 76  | .531 | •    | X            | L 2  | 5- 5    | 41-40 | 45-36 | 30-24 | 7-11  | 15-15 | 27-25 | 28-22  | 16-14 |
| Hereford Highlanders                                 | 82  | 80  | .506 | 4.0  | •            | L 1  | 8- 2    | 39-42 | 43-38 | 24-24 | 10-6  | 13-17 | 22-30 | 29-21  | 18-12 |
| Silver Spring Senators                               | 68  | 94  | .420 | 18.0 |              | W 1  | 3-7     | 37-44 | 31-50 | 16-26 | 4-8   | 11-19 | 16-36 | 30-20  | 11-19 |
| Hamilton Eh's                                        | 66  | 96  | .407 | 20.0 | 121          | L 1  | 4- 6    | 34-47 | 32-49 | 26-26 | 5- 6  | 16-14 | 17-35 | 21-29  | 12-18 |
| Innisfree Dukes                                      | 62  | 100 | .383 | 24.0 |              | W 1  | 3-7     | 32-49 | 30-51 | 14-18 | 8- 5  | 10-20 | 22-30 | 20-30  | 10-20 |
| Edinburgh Scotsmen                                   | 58  | 104 | .358 | 28.0 | •            | W 2  | 7- 3    | 28-53 | 30-51 | 16-24 | 2-12  | 10-20 | 14-38 | 22-28  | 12-18 |
| Atlantic Division                                    |     |     |      |      |              |      |         |       |       |       |       |       |       |        |       |
| Rochester Cheetahs                                   | 109 | 53  | .673 |      | X            | W 4  | 6- 4    | 60-21 | 49-32 | 22-16 | 7-6   | 32-20 | 20-10 | 27-3   | 30-20 |
| West Coast Wrecking Crew                             | 97  | 65  | .599 | 12.0 | -            | L 4  | 5- 5    | 45-36 | 52-29 | 33-24 | 12-7  | 28-24 | 21-9  | 16-14  | 32-18 |
| Farmington River Rats                                | 86  | 76  | .531 | 23.0 |              | W 4  | 7-3     | 43-38 | 43-38 | 27-21 | 6- 9  | 23-29 | 16-14 | 18-12  | 29-21 |
| Fargo Fungoes                                        | 82  | 80  | .506 | 27.0 | •            | W 6  | 7- 3    | 47-34 | 35-46 | 23-20 | 4- 2  | 19-33 | 17-13 | 17-13  | 29-21 |
| Hilton Head Hammerin' Hedgehogs                      | 54  | 108 | .333 | 55.0 |              | L 5  | 1- 9    | 27-54 | 27-54 | 18-23 | 3-13  | 16-36 | 13-17 | 11-19  | 14-36 |
| Grand Rapids Chicks                                  | 52  | 110 | .321 | 57.0 |              | L 4  | 4- 6    | 20-61 | 32-49 | 15-34 | 2- 8  | 15-37 | 9-21  | 12-18  | 16-34 |