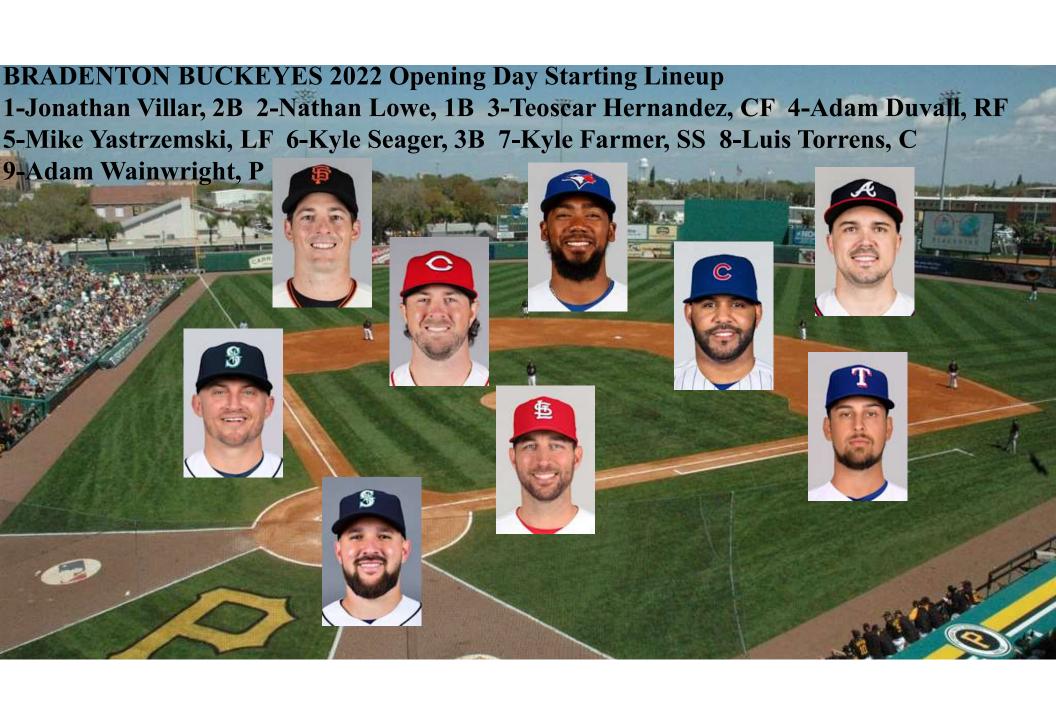

4

| <b>■</b> ■ 1 • 0 · 0 · 0 · 0 · 0 · 0 · 0 · 0 · 0 · 0 |     |     |      |      |              |      |         |       |       |       |       |       |       |        |       |
|------------------------------------------------------|-----|-----|------|------|--------------|------|---------|-------|-------|-------|-------|-------|-------|--------|-------|
|                                                      | w   | L   | PCT  | GB   | Mg#          | STRK | Last 10 | Home  | Away  | 1 Run | X-Inn | TY MD | TY CD | TY CAD | TY AD |
| TCBA TODAY ML2021                                    |     |     |      |      |              |      |         |       |       |       |       |       |       |        |       |
| Metro Division                                       |     |     |      |      |              |      |         |       |       |       |       |       |       |        |       |
| Beacon Braves                                        | 117 | 45  | .722 | N#C  | X            | W 3  | 5- 5    | 61-20 | 56-25 | 29-22 | 15-8  | 35-15 | 21-9  | 23-7   | 38-14 |
| Bethesda Bambinos                                    | 105 | 57  | .648 | 12.0 | -            | L 3  | 7-3     | 54-27 | 51-30 | 30-18 | 16-4  | 30-20 | 21-9  | 19-11  | 35-17 |
| Scranton Spanish Flies                               | 102 | 60  | .630 | 15.0 | -            | L 2  | 4-6     | 52-29 | 50-31 | 38-21 | 11-6  | 27-23 | 21-9  | 20-10  | 34-18 |
| Long Island Islanders                                | 98  | 64  | .605 | 19.0 | ) <b>-</b> ) | W 2  | 7-3     | 46-35 | 52-29 | 16-26 | 8-10  | 28-22 | 17-13 | 20-10  | 33-19 |
| Eastport Athletics                                   | 67  | 95  | .414 | 50.0 | •            | W 5  | 7- 3    | 30-51 | 37-44 | 13-17 | 3-9   | 20-30 | 9-21  | 13-17  | 25-27 |
| Newark Eagles                                        | 46  | 116 | .284 | 71.0 |              | L 15 | 0-10    | 25-56 | 21-60 | 9-22  | 5- 5  | 10-40 | 12-18 | 10-20  | 14-38 |
| Central Division                                     |     |     |      |      |              |      |         |       |       |       |       |       |       |        |       |
| Waukesha Freemen                                     | 101 | 61  | .623 | -    | X            | W 1  | 3-7     | 60-21 | 41-40 | 29-26 | 11-7  | 18-12 | 26-24 | 36-16  | 21-9  |
| Evanston Bees                                        | 95  | 67  | .586 | 6.0  |              | W 3  | 8- 2    | 49-32 | 46-35 | 27-25 | 8-8   | 18-12 | 30-20 | 32-20  | 15-15 |
| Morgantown Raiders                                   | 90  | 72  | .556 | 11.0 | -            | L 2  | 4- 6    | 43-38 | 47-34 | 31-25 | 16-7  | 12-18 | 26-24 | 34-18  | 18-12 |
| Bradenton Buckeyes                                   | 87  | 75  | .537 | 14.0 |              | W 2  | 6- 4    | 41-40 | 46-35 | 28-17 | 9-4   | 13-17 | 23-27 | 37-15  | 14-16 |
| Mimosa Mirthmakers                                   | 80  | 82  | .494 | 21.0 | : <b>=</b> 0 | L 1  | 6- 4    | 33-48 | 47-34 | 17-25 | 4-7   | 10-20 | 28-22 | 33-19  | 9-21  |
| Horseshoe Bay Polos                                  | 54  | 108 | .333 | 47.0 | 120          | L 3  | 3-7     | 25-56 | 29-52 | 17-24 | 4-12  | 8-22  | 17-33 | 22-30  | 7-23  |
| Capitol Division                                     |     |     |      |      |              |      |         |       |       |       |       |       |       |        |       |
| Gunpowder Ironmen                                    | 86  | 76  | .531 | •    | X            | L 2  | 5- 5    | 41-40 | 45-36 | 30-24 | 7-11  | 15-15 | 27-25 | 28-22  | 16-14 |
| Hereford Highlanders                                 | 82  | 80  | .506 | 4.0  | •            | L 1  | 8- 2    | 39-42 | 43-38 | 24-24 | 10-6  | 13-17 | 22-30 | 29-21  | 18-12 |
| Silver Spring Senators                               | 68  | 94  | .420 | 18.0 |              | W 1  | 3-7     | 37-44 | 31-50 | 16-26 | 4-8   | 11-19 | 16-36 | 30-20  | 11-19 |
| Hamilton Eh's                                        | 66  | 96  | .407 | 20.0 | 121          | L 1  | 4- 6    | 34-47 | 32-49 | 26-26 | 5- 6  | 16-14 | 17-35 | 21-29  | 12-18 |
| Innisfree Dukes                                      | 62  | 100 | .383 | 24.0 |              | W 1  | 3-7     | 32-49 | 30-51 | 14-18 | 8- 5  | 10-20 | 22-30 | 20-30  | 10-20 |
| Edinburgh Scotsmen                                   | 58  | 104 | .358 | 28.0 | •            | W 2  | 7- 3    | 28-53 | 30-51 | 16-24 | 2-12  | 10-20 | 14-38 | 22-28  | 12-18 |
| Atlantic Division                                    |     |     |      |      |              |      |         |       |       |       |       |       |       |        |       |
| Rochester Cheetahs                                   | 109 | 53  | .673 |      | X            | W 4  | 6- 4    | 60-21 | 49-32 | 22-16 | 7-6   | 32-20 | 20-10 | 27-3   | 30-20 |
| West Coast Wrecking Crew                             | 97  | 65  | .599 | 12.0 | -            | L 4  | 5- 5    | 45-36 | 52-29 | 33-24 | 12-7  | 28-24 | 21-9  | 16-14  | 32-18 |
| Farmington River Rats                                | 86  | 76  | .531 | 23.0 |              | W 4  | 7-3     | 43-38 | 43-38 | 27-21 | 6- 9  | 23-29 | 16-14 | 18-12  | 29-21 |
| Fargo Fungoes                                        | 82  | 80  | .506 | 27.0 | •            | W 6  | 7- 3    | 47-34 | 35-46 | 23-20 | 4- 2  | 19-33 | 17-13 | 17-13  | 29-21 |
| Hilton Head Hammerin' Hedgehogs                      | 54  | 108 | .333 | 55.0 |              | L 5  | 1- 9    | 27-54 | 27-54 | 18-23 | 3-13  | 16-36 | 13-17 | 11-19  | 14-36 |
| Grand Rapids Chicks                                  | 52  | 110 | .321 | 57.0 |              | L 4  | 4- 6    | 20-61 | 32-49 | 15-34 | 2- 8  | 15-37 | 9-21  | 12-18  | 16-34 |