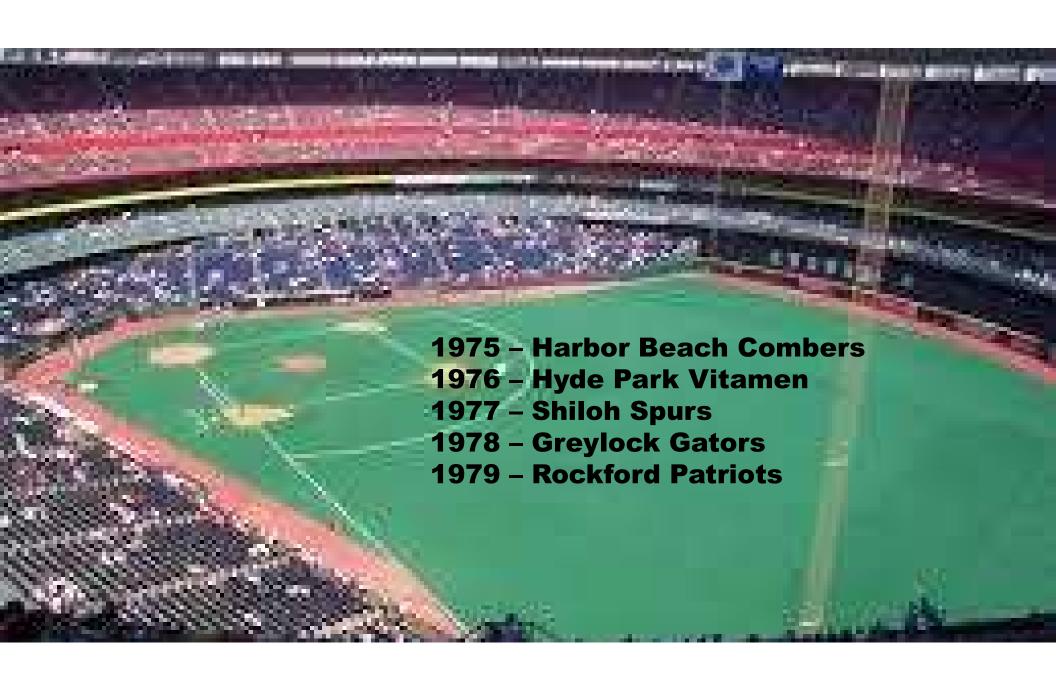

tely think that Beacon had the better 26 man team...winning the most games in the league during the Regular season.......but in the short Playoff series, we were able to put 4 wins on the board before Beacon was able to get 2.

Hats off to the Beacon general manager for building one of the better all around teams seen in many, many seasons. Their 117 wins was testament to that. Scranton knows that Jo Boo was on the Spanflys side in this one!

Martin J. Fiehl, correspondent





#### TCBA



1975 - 2022





# the

DECADE IN







**2001 – Farmington Rats** 

**2002 – Scranton Spanish Flies** 

**2003 – Horseshoe Bay Polos** 

2004 - Newark Eagles

**2006 – Farmington Rats** 

**2007 – Long Island Islanders** 

**2008 – Horseshoe Bay Polos** 

**2009 – Silver Spring Senators** 























## THE FABULOUS FIFTHES



























## 1900s



1876 - 1900



### GENESIS

Our next project will be a hybrid experiment, integrating MLB 1876-1900 with the Negro leagues of 1924-1948 in a 25 year adventure.