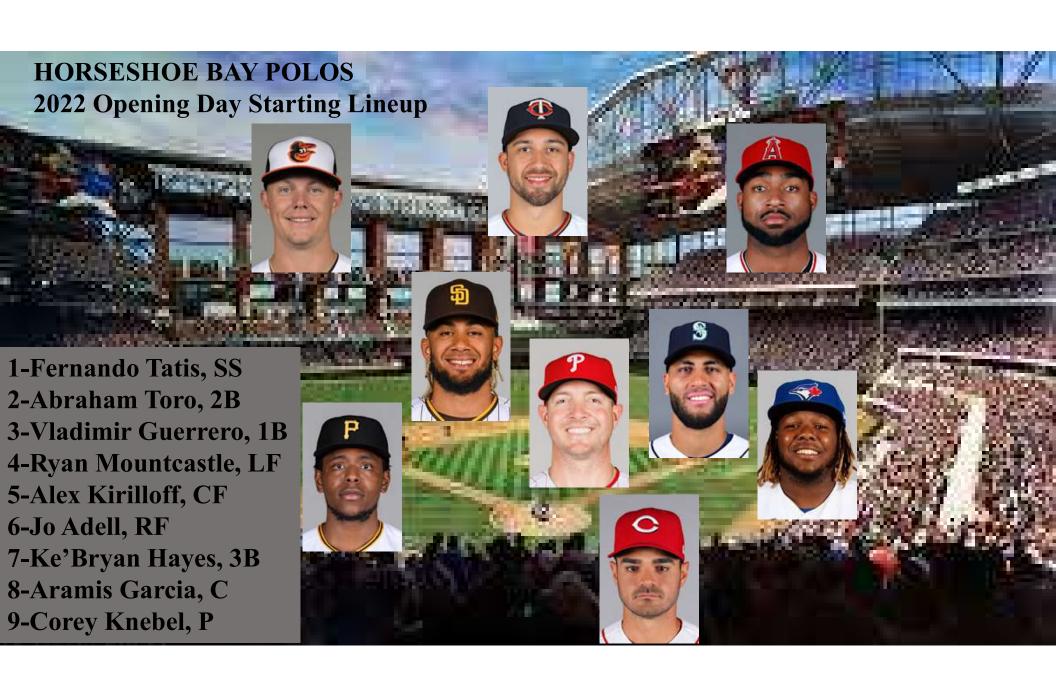

4

| <b>■</b> ■ 1 • 0 · 0 · 0 · 0 · 0 · 0 · 0 · 0 · 0 · 0 |     |     |      |      |              |      |         |       |       |       |       |       |       |        |       |
|------------------------------------------------------|-----|-----|------|------|--------------|------|---------|-------|-------|-------|-------|-------|-------|--------|-------|
|                                                      | w   | L   | PCT  | GB   | Mg#          | STRK | Last 10 | Home  | Away  | 1 Run | X-Inn | TY MD | TY CD | TY CAD | TY AD |
| TCBA TODAY ML2021                                    |     |     |      |      |              |      |         |       |       |       |       |       |       |        |       |
| Metro Division                                       |     |     |      |      |              |      |         |       |       |       |       |       |       |        |       |
| Beacon Braves                                        | 117 | 45  | .722 | N#C  | X            | W 3  | 5- 5    | 61-20 | 56-25 | 29-22 | 15-8  | 35-15 | 21-9  | 23-7   | 38-14 |
| Bethesda Bambinos                                    | 105 | 57  | .648 | 12.0 | -            | L 3  | 7-3     | 54-27 | 51-30 | 30-18 | 16-4  | 30-20 | 21-9  | 19-11  | 35-17 |
| Scranton Spanish Flies                               | 102 | 60  | .630 | 15.0 | -            | L 2  | 4-6     | 52-29 | 50-31 | 38-21 | 11-6  | 27-23 | 21-9  | 20-10  | 34-18 |
| Long Island Islanders                                | 98  | 64  | .605 | 19.0 | ) <b>-</b> ) | W 2  | 7-3     | 46-35 | 52-29 | 16-26 | 8-10  | 28-22 | 17-13 | 20-10  | 33-19 |
| Eastport Athletics                                   | 67  | 95  | .414 | 50.0 | •            | W 5  | 7- 3    | 30-51 | 37-44 | 13-17 | 3-9   | 20-30 | 9-21  | 13-17  | 25-27 |
| Newark Eagles                                        | 46  | 116 | .284 | 71.0 |              | L 15 | 0-10    | 25-56 | 21-60 | 9-22  | 5- 5  | 10-40 | 12-18 | 10-20  | 14-38 |
| Central Division                                     |     |     |      |      |              |      |         |       |       |       |       |       |       |        |       |
| Waukesha Freemen                                     | 101 | 61  | .623 | -    | X            | W 1  | 3-7     | 60-21 | 41-40 | 29-26 | 11-7  | 18-12 | 26-24 | 36-16  | 21-9  |
| Evanston Bees                                        | 95  | 67  | .586 | 6.0  |              | W 3  | 8- 2    | 49-32 | 46-35 | 27-25 | 8-8   | 18-12 | 30-20 | 32-20  | 15-15 |
| Morgantown Raiders                                   | 90  | 72  | .556 | 11.0 | -            | L 2  | 4- 6    | 43-38 | 47-34 | 31-25 | 16-7  | 12-18 | 26-24 | 34-18  | 18-12 |
| Bradenton Buckeyes                                   | 87  | 75  | .537 | 14.0 |              | W 2  | 6- 4    | 41-40 | 46-35 | 28-17 | 9-4   | 13-17 | 23-27 | 37-15  | 14-16 |
| Mimosa Mirthmakers                                   | 80  | 82  | .494 | 21.0 | : <b>=</b> 0 | L 1  | 6- 4    | 33-48 | 47-34 | 17-25 | 4-7   | 10-20 | 28-22 | 33-19  | 9-21  |
| Horseshoe Bay Polos                                  | 54  | 108 | .333 | 47.0 | 120          | L 3  | 3-7     | 25-56 | 29-52 | 17-24 | 4-12  | 8-22  | 17-33 | 22-30  | 7-23  |
| Capitol Division                                     |     |     |      |      |              |      |         |       |       |       |       |       |       |        |       |
| Gunpowder Ironmen                                    | 86  | 76  | .531 | •    | X            | L 2  | 5- 5    | 41-40 | 45-36 | 30-24 | 7-11  | 15-15 | 27-25 | 28-22  | 16-14 |
| Hereford Highlanders                                 | 82  | 80  | .506 | 4.0  | •            | L 1  | 8- 2    | 39-42 | 43-38 | 24-24 | 10-6  | 13-17 | 22-30 | 29-21  | 18-12 |
| Silver Spring Senators                               | 68  | 94  | .420 | 18.0 |              | W 1  | 3-7     | 37-44 | 31-50 | 16-26 | 4-8   | 11-19 | 16-36 | 30-20  | 11-19 |
| Hamilton Eh's                                        | 66  | 96  | .407 | 20.0 | 121          | L 1  | 4- 6    | 34-47 | 32-49 | 26-26 | 5- 6  | 16-14 | 17-35 | 21-29  | 12-18 |
| Innisfree Dukes                                      | 62  | 100 | .383 | 24.0 |              | W 1  | 3-7     | 32-49 | 30-51 | 14-18 | 8- 5  | 10-20 | 22-30 | 20-30  | 10-20 |
| Edinburgh Scotsmen                                   | 58  | 104 | .358 | 28.0 | •            | W 2  | 7- 3    | 28-53 | 30-51 | 16-24 | 2-12  | 10-20 | 14-38 | 22-28  | 12-18 |
| Atlantic Division                                    |     |     |      |      |              |      |         |       |       |       |       |       |       |        |       |
| Rochester Cheetahs                                   | 109 | 53  | .673 |      | X            | W 4  | 6- 4    | 60-21 | 49-32 | 22-16 | 7-6   | 32-20 | 20-10 | 27-3   | 30-20 |
| West Coast Wrecking Crew                             | 97  | 65  | .599 | 12.0 | -            | L 4  | 5- 5    | 45-36 | 52-29 | 33-24 | 12-7  | 28-24 | 21-9  | 16-14  | 32-18 |
| Farmington River Rats                                | 86  | 76  | .531 | 23.0 |              | W 4  | 7-3     | 43-38 | 43-38 | 27-21 | 6- 9  | 23-29 | 16-14 | 18-12  | 29-21 |
| Fargo Fungoes                                        | 82  | 80  | .506 | 27.0 | •            | W 6  | 7- 3    | 47-34 | 35-46 | 23-20 | 4- 2  | 19-33 | 17-13 | 17-13  | 29-21 |
| Hilton Head Hammerin' Hedgehogs                      | 54  | 108 | .333 | 55.0 |              | L 5  | 1- 9    | 27-54 | 27-54 | 18-23 | 3-13  | 16-36 | 13-17 | 11-19  | 14-36 |
| Grand Rapids Chicks                                  | 52  | 110 | .321 | 57.0 |              | L 4  | 4- 6    | 20-61 | 32-49 | 15-34 | 2- 8  | 15-37 | 9-21  | 12-18  | 16-34 |