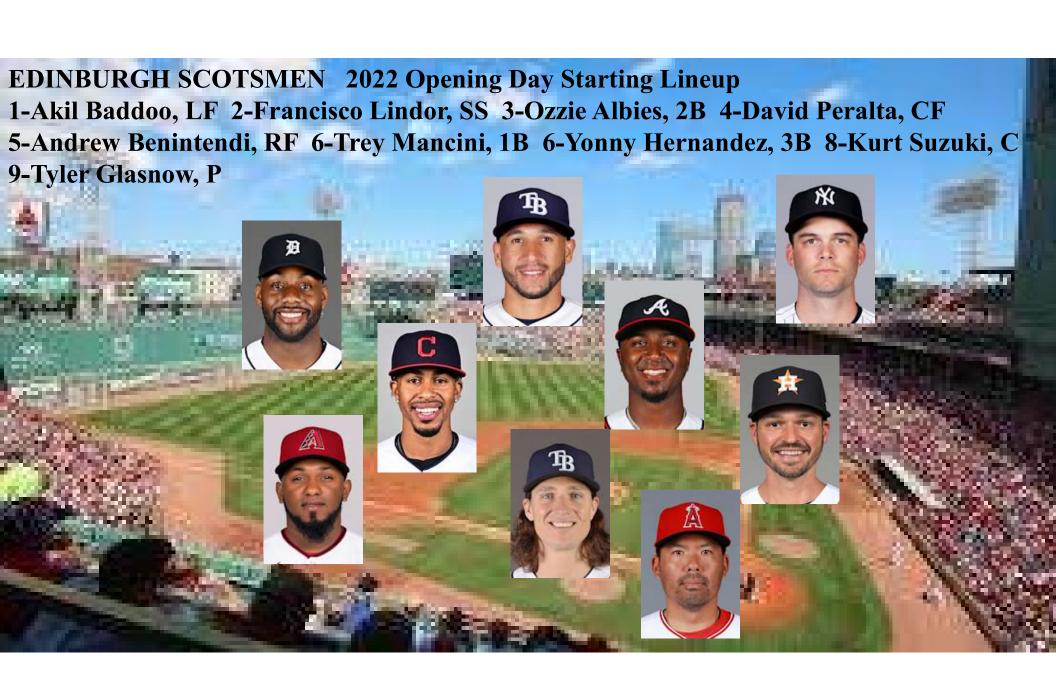

4

| <b>■</b> ■ 1 • 0 · 0 · 0 · 0 · 0 · 0 · 0 · 0 · 0 · 0 |     |     |      |      |              |      |         |       |       |       |       |       |       |        |       |
|------------------------------------------------------|-----|-----|------|------|--------------|------|---------|-------|-------|-------|-------|-------|-------|--------|-------|
|                                                      | w   | L   | PCT  | GB   | Mg#          | STRK | Last 10 | Home  | Away  | 1 Run | X-Inn | TY MD | TY CD | TY CAD | TY AD |
| TCBA TODAY ML2021                                    |     |     |      |      |              |      |         |       |       |       |       |       |       |        |       |
| Metro Division                                       |     |     |      |      |              |      |         |       |       |       |       |       |       |        |       |
| Beacon Braves                                        | 117 | 45  | .722 | N#C  | X            | W 3  | 5- 5    | 61-20 | 56-25 | 29-22 | 15-8  | 35-15 | 21-9  | 23-7   | 38-14 |
| Bethesda Bambinos                                    | 105 | 57  | .648 | 12.0 | -            | L 3  | 7-3     | 54-27 | 51-30 | 30-18 | 16-4  | 30-20 | 21-9  | 19-11  | 35-17 |
| Scranton Spanish Flies                               | 102 | 60  | .630 | 15.0 | -            | L 2  | 4-6     | 52-29 | 50-31 | 38-21 | 11-6  | 27-23 | 21-9  | 20-10  | 34-18 |
| Long Island Islanders                                | 98  | 64  | .605 | 19.0 | ) <b>-</b> ) | W 2  | 7-3     | 46-35 | 52-29 | 16-26 | 8-10  | 28-22 | 17-13 | 20-10  | 33-19 |
| Eastport Athletics                                   | 67  | 95  | .414 | 50.0 | •            | W 5  | 7- 3    | 30-51 | 37-44 | 13-17 | 3-9   | 20-30 | 9-21  | 13-17  | 25-27 |
| Newark Eagles                                        | 46  | 116 | .284 | 71.0 |              | L 15 | 0-10    | 25-56 | 21-60 | 9-22  | 5- 5  | 10-40 | 12-18 | 10-20  | 14-38 |
| Central Division                                     |     |     |      |      |              |      |         |       |       |       |       |       |       |        |       |
| Waukesha Freemen                                     | 101 | 61  | .623 | -    | X            | W 1  | 3-7     | 60-21 | 41-40 | 29-26 | 11-7  | 18-12 | 26-24 | 36-16  | 21-9  |
| Evanston Bees                                        | 95  | 67  | .586 | 6.0  |              | W 3  | 8- 2    | 49-32 | 46-35 | 27-25 | 8-8   | 18-12 | 30-20 | 32-20  | 15-15 |
| Morgantown Raiders                                   | 90  | 72  | .556 | 11.0 | -            | L 2  | 4- 6    | 43-38 | 47-34 | 31-25 | 16-7  | 12-18 | 26-24 | 34-18  | 18-12 |
| Bradenton Buckeyes                                   | 87  | 75  | .537 | 14.0 |              | W 2  | 6- 4    | 41-40 | 46-35 | 28-17 | 9-4   | 13-17 | 23-27 | 37-15  | 14-16 |
| Mimosa Mirthmakers                                   | 80  | 82  | .494 | 21.0 | : <b>=</b> 0 | L 1  | 6- 4    | 33-48 | 47-34 | 17-25 | 4-7   | 10-20 | 28-22 | 33-19  | 9-21  |
| Horseshoe Bay Polos                                  | 54  | 108 | .333 | 47.0 | 120          | L 3  | 3-7     | 25-56 | 29-52 | 17-24 | 4-12  | 8-22  | 17-33 | 22-30  | 7-23  |
| Capitol Division                                     |     |     |      |      |              |      |         |       |       |       |       |       |       |        |       |
| Gunpowder Ironmen                                    | 86  | 76  | .531 | •    | X            | L 2  | 5- 5    | 41-40 | 45-36 | 30-24 | 7-11  | 15-15 | 27-25 | 28-22  | 16-14 |
| Hereford Highlanders                                 | 82  | 80  | .506 | 4.0  | •            | L 1  | 8- 2    | 39-42 | 43-38 | 24-24 | 10-6  | 13-17 | 22-30 | 29-21  | 18-12 |
| Silver Spring Senators                               | 68  | 94  | .420 | 18.0 |              | W 1  | 3-7     | 37-44 | 31-50 | 16-26 | 4-8   | 11-19 | 16-36 | 30-20  | 11-19 |
| Hamilton Eh's                                        | 66  | 96  | .407 | 20.0 | 121          | L 1  | 4- 6    | 34-47 | 32-49 | 26-26 | 5- 6  | 16-14 | 17-35 | 21-29  | 12-18 |
| Innisfree Dukes                                      | 62  | 100 | .383 | 24.0 |              | W 1  | 3-7     | 32-49 | 30-51 | 14-18 | 8- 5  | 10-20 | 22-30 | 20-30  | 10-20 |
| Edinburgh Scotsmen                                   | 58  | 104 | .358 | 28.0 | •            | W 2  | 7- 3    | 28-53 | 30-51 | 16-24 | 2-12  | 10-20 | 14-38 | 22-28  | 12-18 |
| Atlantic Division                                    |     |     |      |      |              |      |         |       |       |       |       |       |       |        |       |
| Rochester Cheetahs                                   | 109 | 53  | .673 |      | X            | W 4  | 6- 4    | 60-21 | 49-32 | 22-16 | 7-6   | 32-20 | 20-10 | 27-3   | 30-20 |
| West Coast Wrecking Crew                             | 97  | 65  | .599 | 12.0 | -            | L 4  | 5- 5    | 45-36 | 52-29 | 33-24 | 12-7  | 28-24 | 21-9  | 16-14  | 32-18 |
| Farmington River Rats                                | 86  | 76  | .531 | 23.0 |              | W 4  | 7-3     | 43-38 | 43-38 | 27-21 | 6- 9  | 23-29 | 16-14 | 18-12  | 29-21 |
| Fargo Fungoes                                        | 82  | 80  | .506 | 27.0 | •            | W 6  | 7- 3    | 47-34 | 35-46 | 23-20 | 4- 2  | 19-33 | 17-13 | 17-13  | 29-21 |
| Hilton Head Hammerin' Hedgehogs                      | 54  | 108 | .333 | 55.0 |              | L 5  | 1- 9    | 27-54 | 27-54 | 18-23 | 3-13  | 16-36 | 13-17 | 11-19  | 14-36 |
| Grand Rapids Chicks                                  | 52  | 110 | .321 | 57.0 |              | L 4  | 4- 6    | 20-61 | 32-49 | 15-34 | 2- 8  | 15-37 | 9-21  | 12-18  | 16-34 |