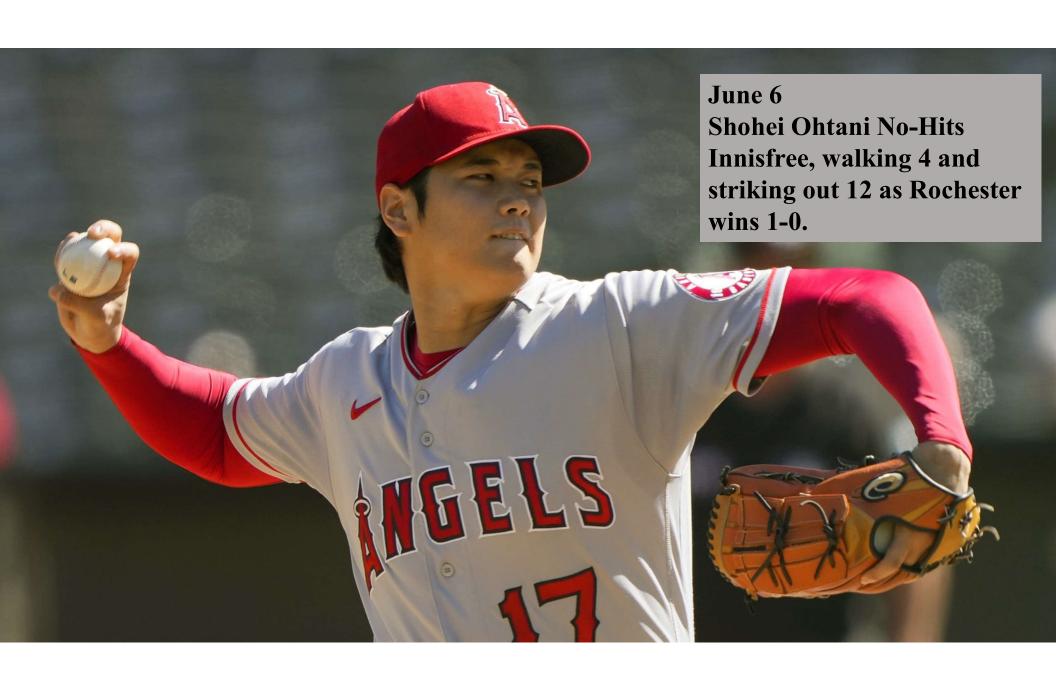

| BB/9  | 3.   | 2         |      |       |            |            |       |          |        |       |      |       |        |       |      |       |
|                    | 8.9    |                        | K/9   | 8.   | 7         |      | .9    | <b>985</b> | Flo        | dg    | .981     |        |       |      |       |        |       |      |       |



youble. Double
Toil and TROUBLE. Horseshoe Bay turned 4 DP's in a game 4 times this year. Hereford and Innisfree each did it twice. Five others teams (BT, FR, HA, NE and RO) did it once apiece – 13 times overall.



## Error.

Here's what you did wrong...





Four times this season a player made Three errors in a game

Brandon Drury BT, 2B

Abraham Toro HO, 3B

Alcides Escobar BR, SS

Corey Seager LI, SS































We had eleven 1-hit complete games this year. Gerritt Cole (BB) threw two of them.

The others were thrown by Danny Duffy (MR), Dylan Cease (BR), Kwang Hyun Kim (RO), Joe Ross (HA), Chris Flexen (HH), Lance McCullers (MR), David Peterson (HO), Mike Foltynewicz (HI) and Yusiel Kikuchi (FF)





















































Seven pitchers
fanned 15 hitters
in a game this year:
Tanner Houck (HI),
Dylan Cease (BR),
Shohei Ohtani (RO)
Logan Webb (LI)
Cole Irvin (EA),
Brandon Woodruff
(HI) and
Alex Cobb (LI)



**July 13 – Beacon crushed Innisfree, 20-2** 

August 27 – Rochester thumped Grand Rapids, 21-2, in our highest scoring game.



We had 305 games this year when teams scored in double digits. In 19 of those games, both teams scored 10 or more runs.

**