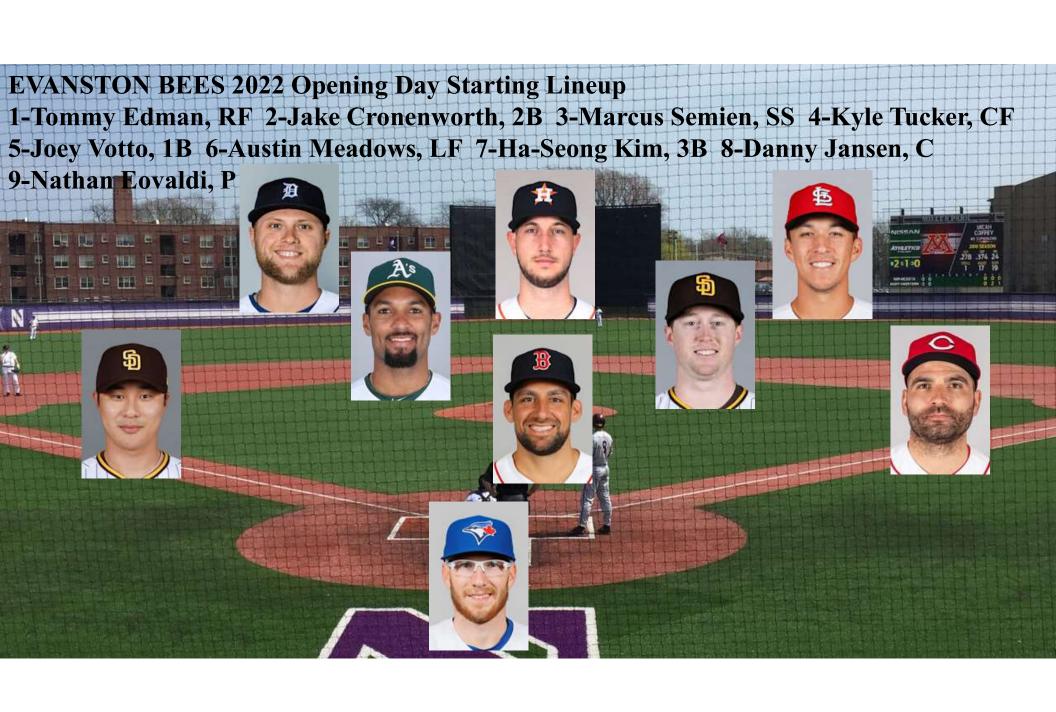

4

| <b>■</b> ■ 1 • 0 · 0 · 0 · 0 · 0 · 0 · 0 · 0 · 0 · 0 |     |     |      |      |              |      |         |       |       |       |       |       |       |        |       |
|------------------------------------------------------|-----|-----|------|------|--------------|------|---------|-------|-------|-------|-------|-------|-------|--------|-------|
|                                                      | w   | L   | PCT  | GB   | Mg#          | STRK | Last 10 | Home  | Away  | 1 Run | X-Inn | TY MD | TY CD | TY CAD | TY AD |
| TCBA TODAY ML2021                                    |     |     |      |      |              |      |         |       |       |       |       |       |       |        |       |
| Metro Division                                       |     |     |      |      |              |      |         |       |       |       |       |       |       |        |       |
| Beacon Braves                                        | 117 | 45  | .722 | N#C  | X            | W 3  | 5- 5    | 61-20 | 56-25 | 29-22 | 15-8  | 35-15 | 21-9  | 23-7   | 38-14 |
| Bethesda Bambinos                                    | 105 | 57  | .648 | 12.0 | -            | L 3  | 7-3     | 54-27 | 51-30 | 30-18 | 16-4  | 30-20 | 21-9  | 19-11  | 35-17 |
| Scranton Spanish Flies                               | 102 | 60  | .630 | 15.0 | -            | L 2  | 4-6     | 52-29 | 50-31 | 38-21 | 11-6  | 27-23 | 21-9  | 20-10  | 34-18 |
| Long Island Islanders                                | 98  | 64  | .605 | 19.0 | ) <b>-</b> ) | W 2  | 7-3     | 46-35 | 52-29 | 16-26 | 8-10  | 28-22 | 17-13 | 20-10  | 33-19 |
| Eastport Athletics                                   | 67  | 95  | .414 | 50.0 | •            | W 5  | 7- 3    | 30-51 | 37-44 | 13-17 | 3-9   | 20-30 | 9-21  | 13-17  | 25-27 |
| Newark Eagles                                        | 46  | 116 | .284 | 71.0 |              | L 15 | 0-10    | 25-56 | 21-60 | 9-22  | 5- 5  | 10-40 | 12-18 | 10-20  | 14-38 |
| Central Division                                     |     |     |      |      |              |      |         |       |       |       |       |       |       |        |       |
| Waukesha Freemen                                     | 101 | 61  | .623 | -    | X            | W 1  | 3-7     | 60-21 | 41-40 | 29-26 | 11-7  | 18-12 | 26-24 | 36-16  | 21-9  |
| Evanston Bees                                        | 95  | 67  | .586 | 6.0  |              | W 3  | 8- 2    | 49-32 | 46-35 | 27-25 | 8-8   | 18-12 | 30-20 | 32-20  | 15-15 |
| Morgantown Raiders                                   | 90  | 72  | .556 | 11.0 | -            | L 2  | 4- 6    | 43-38 | 47-34 | 31-25 | 16-7  | 12-18 | 26-24 | 34-18  | 18-12 |
| Bradenton Buckeyes                                   | 87  | 75  | .537 | 14.0 |              | W 2  | 6- 4    | 41-40 | 46-35 | 28-17 | 9-4   | 13-17 | 23-27 | 37-15  | 14-16 |
| Mimosa Mirthmakers                                   | 80  | 82  | .494 | 21.0 | : <b>=</b> 0 | L 1  | 6- 4    | 33-48 | 47-34 | 17-25 | 4-7   | 10-20 | 28-22 | 33-19  | 9-21  |
| Horseshoe Bay Polos                                  | 54  | 108 | .333 | 47.0 | 120          | L 3  | 3-7     | 25-56 | 29-52 | 17-24 | 4-12  | 8-22  | 17-33 | 22-30  | 7-23  |
| Capitol Division                                     |     |     |      |      |              |      |         |       |       |       |       |       |       |        |       |
| Gunpowder Ironmen                                    | 86  | 76  | .531 | •    | X            | L 2  | 5- 5    | 41-40 | 45-36 | 30-24 | 7-11  | 15-15 | 27-25 | 28-22  | 16-14 |
| Hereford Highlanders                                 | 82  | 80  | .506 | 4.0  | •            | L 1  | 8- 2    | 39-42 | 43-38 | 24-24 | 10-6  | 13-17 | 22-30 | 29-21  | 18-12 |
| Silver Spring Senators                               | 68  | 94  | .420 | 18.0 |              | W 1  | 3-7     | 37-44 | 31-50 | 16-26 | 4-8   | 11-19 | 16-36 | 30-20  | 11-19 |
| Hamilton Eh's                                        | 66  | 96  | .407 | 20.0 | 121          | L 1  | 4- 6    | 34-47 | 32-49 | 26-26 | 5- 6  | 16-14 | 17-35 | 21-29  | 12-18 |
| Innisfree Dukes                                      | 62  | 100 | .383 | 24.0 |              | W 1  | 3-7     | 32-49 | 30-51 | 14-18 | 8- 5  | 10-20 | 22-30 | 20-30  | 10-20 |
| Edinburgh Scotsmen                                   | 58  | 104 | .358 | 28.0 | •            | W 2  | 7- 3    | 28-53 | 30-51 | 16-24 | 2-12  | 10-20 | 14-38 | 22-28  | 12-18 |
| Atlantic Division                                    |     |     |      |      |              |      |         |       |       |       |       |       |       |        |       |
| Rochester Cheetahs                                   | 109 | 53  | .673 |      | X            | W 4  | 6- 4    | 60-21 | 49-32 | 22-16 | 7-6   | 32-20 | 20-10 | 27-3   | 30-20 |
| West Coast Wrecking Crew                             | 97  | 65  | .599 | 12.0 | -            | L 4  | 5- 5    | 45-36 | 52-29 | 33-24 | 12-7  | 28-24 | 21-9  | 16-14  | 32-18 |
| Farmington River Rats                                | 86  | 76  | .531 | 23.0 |              | W 4  | 7-3     | 43-38 | 43-38 | 27-21 | 6- 9  | 23-29 | 16-14 | 18-12  | 29-21 |
| Fargo Fungoes                                        | 82  | 80  | .506 | 27.0 | •            | W 6  | 7- 3    | 47-34 | 35-46 | 23-20 | 4- 2  | 19-33 | 17-13 | 17-13  | 29-21 |
| Hilton Head Hammerin' Hedgehogs                      | 54  | 108 | .333 | 55.0 |              | L 5  | 1- 9    | 27-54 | 27-54 | 18-23 | 3-13  | 16-36 | 13-17 | 11-19  | 14-36 |
| Grand Rapids Chicks                                  | 52  | 110 | .321 | 57.0 |              | L 4  | 4- 6    | 20-61 | 32-49 | 15-34 | 2- 8  | 15-37 | 9-21  | 12-18  | 16-34 |