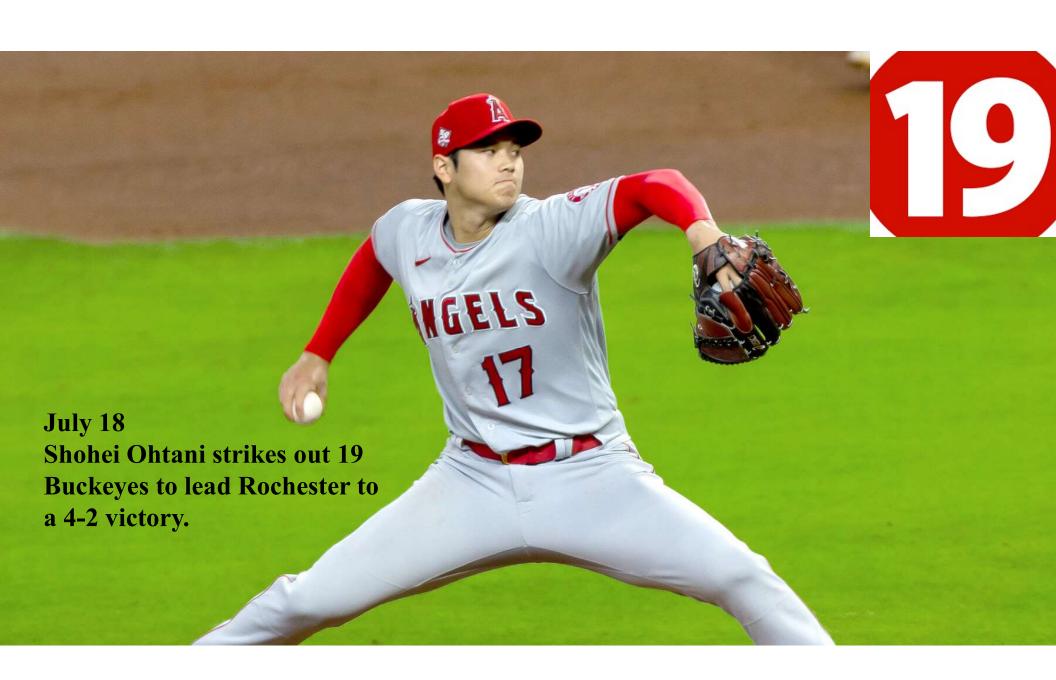

|       |        |       |      |       |



youble. Double
Toil and TROUBLE. Horseshoe Bay turned 4 DP's in a game 4 times this year. Hereford and Innisfree each did it twice. Five others teams (BT, FR, HA, NE and RO) did it once apiece – 13 times overall.



## Error.

Here's what you did wrong...





Four times this season a player made Three errors in a game

Brandon Drury BT, 2B

Abraham Toro HO, 3B

Alcides Escobar BR, SS

Corey Seager LI, SS































We had eleven 1-hit complete games this year. Gerritt Cole (BB) threw two of them.

The others were thrown by Danny Duffy (MR), Dylan Cease (BR), Kwang Hyun Kim (RO), Joe Ross (HA), Chris Flexen (HH), Lance McCullers (MR), David Peterson (HO), Mike Foltynewicz (HI) and Yusiel Kikuchi (FF)





















































Seven pitchers
fanned 15 hitters
in a game this year:
Tanner Houck (HI),
Dylan Cease (BR),
Shohei Ohtani (RO)
Logan Webb (LI)
Cole Irvin (EA),
Brandon Woodruff
(HI) and
Alex Cobb (LI)



**July 13 – Beacon crushed Innisfree, 20-2** 

August 27 – Rochester thumped Grand Rapids, 21-2, in our highest scoring game.



We had 305 games this year when teams scored in double digits. In 19 of those games, both teams scored 10 or more runs.

**10 runs – 97 games** 

11 runs – 79 games

**12 runs – 49 games** 

**13 runs – 28 games** 

**14 runs – 27 games** 

**15 runs – 24 games** 

**16 runs – 11 games** 

17 runs – 3 games

18 runs - 3 games

19 runs - 1 game

**20 runs - 1 game** 

21 runs - 1 game







Nineteen times this season a team had 20 or more hits in one g