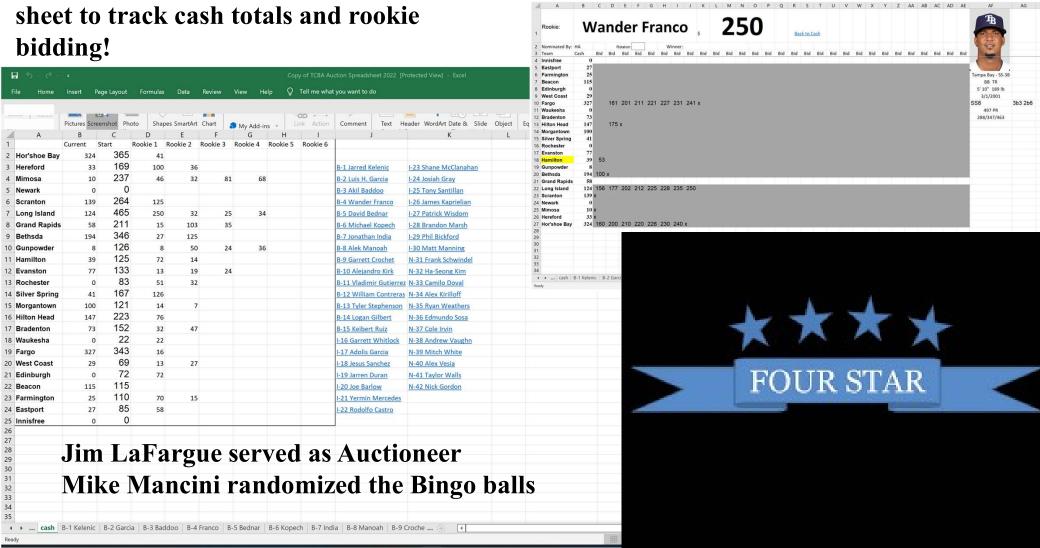

Brandon Marsh

Nick Gordon \$8-GU

Alex Vesia

Rodolfo Castro \$7-MR

Forty-two (42) rookies drew a total of \$2,113,000 in winning bids by 21 different teams. They ranged from a low of \$7 (Castro, MR) to a high of \$250 (Franco, LI). Gunpowder, Long Island and Mimosa signed 4 players. Beacon, Kilkenny and Newark signed none.

Avg Cost per Rookie - \$50,310 Avg spent per team - \$88,042 Avg spent-21 winners - \$100,619 Inflation \$2,865 income

- \$2,113 before waivers