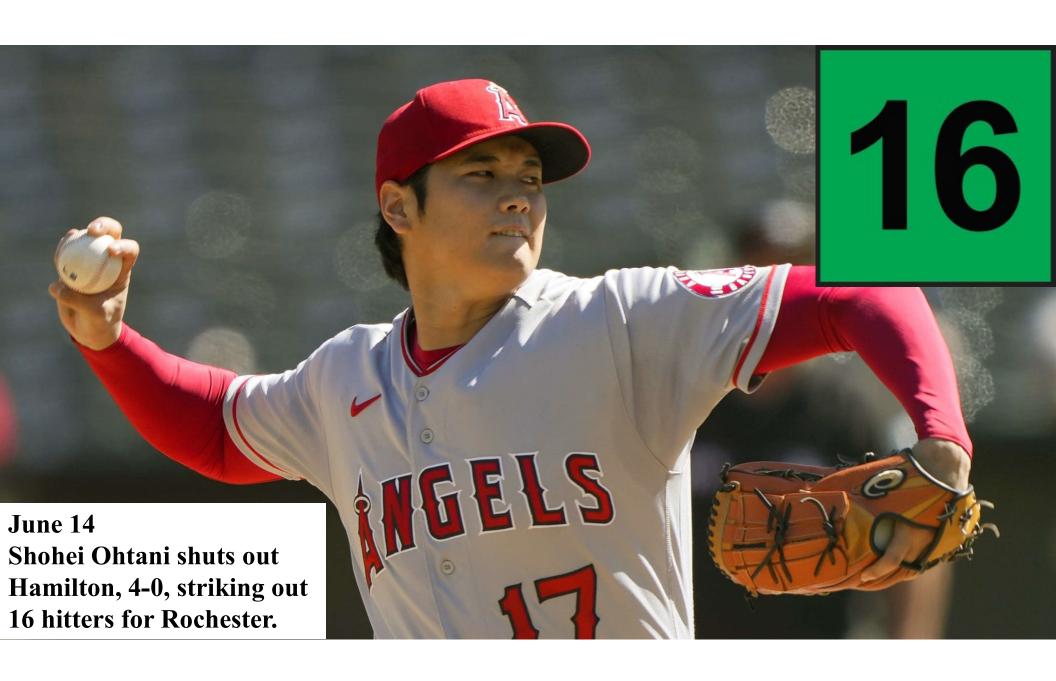

|        |       |      |       |



youble. Double
Toil and TROUBLE. Horseshoe Bay turned 4 DP's in a game 4 times this year. Hereford and Innisfree each did it twice. Five others teams (BT, FR, HA, NE and RO) did it once apiece – 13 times overall.



## Error.

Here's what you did wrong...





Four times this season a player made Three errors in a game

Brandon Drury BT, 2B

Abraham Toro HO, 3B

Alcides Escobar BR, SS

Corey Seager LI, SS































We had eleven 1-hit complete games this year. Gerritt Cole (BB) threw two of them.

The others were thrown by Danny Duffy (MR), Dylan Cease (BR), Kwang Hyun Kim (RO), Joe Ross (HA), Chris Flexen (HH), Lance McCullers (MR), David Peterson (HO), Mike Foltynewicz (HI) and Yusiel Kikuchi (FF)





















































Seven pitchers
fanned 15 hitters
in a game this year:
Tanner Houck (HI),
Dylan Cease (BR),
Shohei Ohtani (RO)
Logan Webb (LI)
Cole Irvin (EA),
Brandon Woodruff
(HI) and
Alex Cobb (LI)



**July 13 – Beacon crushed Innisfree, 20-2** 

August 27 – Rochester thumped Grand Rapids, 21-2, in our highest scoring game.



We had 305 games this year when teams scored in double digits. In 19 of those games, both teams scored 10 or more runs.

**10 runs – 97 games** 

11 runs – 79 games

**12 runs – 49 games** 

**13 runs – 28 games** 

**14 runs – 27 games** 

**15 runs – 24 games** 

**16 runs – 11 games** 

17 runs – 3 games

18 runs - 3 games

19 runs - 1 game

**20 runs - 1 game** 

21 runs - 1 game







Nineteen times this season a team had 20 or more hits in one game. T