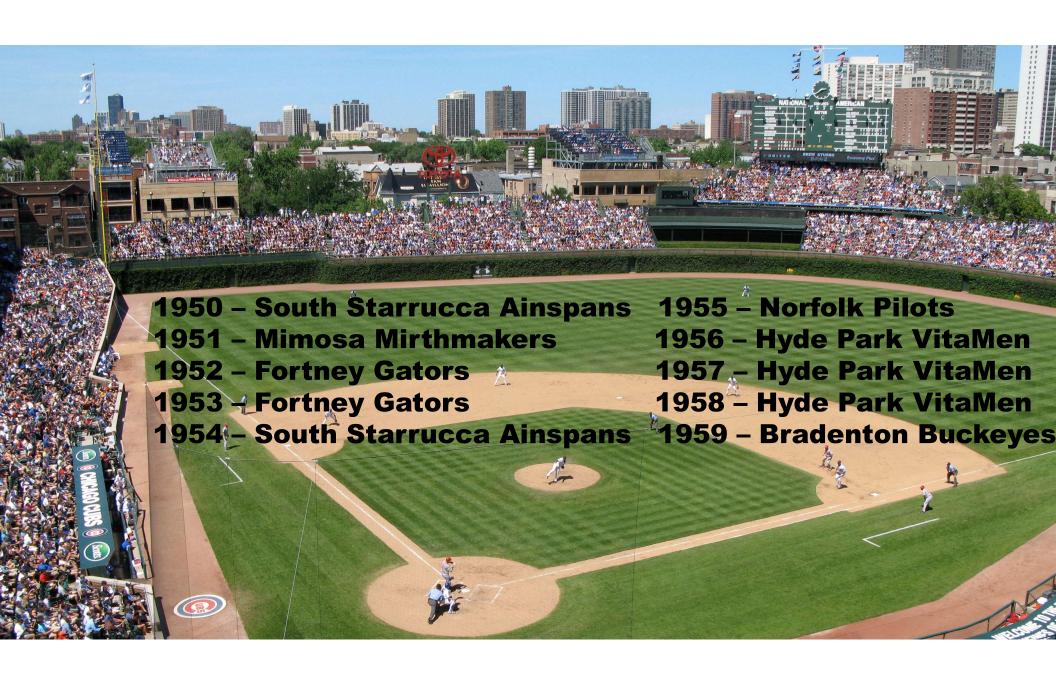

6 man team...winning the most games in the league during the Regular season.......but in the short Playoff series, we were able to put 4 wins on the board before Beacon was able to get 2.

Hats off to the Beacon general manager for building one of the better all around teams seen in many, many seasons. Their 117 wins was testament to that. Scranton knows that Jo Boo was on the Spanflys side in this one!

Martin J. Fiehl, correspondent





#### TCBA



1975 - 2022





# the

DECADE IN







**2001 – Farmington Rats** 

**2002 – Scranton Spanish Flies** 

**2003 – Horseshoe Bay Polos** 

2004 - Newark Eagles

**2006 – Farmington Rats** 

**2007 – Long Island Islanders** 

**2008 – Horseshoe Bay Polos** 

**2009 – Silver Spring Senators** 























## THE FABULOUS FIFTHES



























## 1900s



1876 - 1900



### GENESIS

Our next project will be a hybrid experiment, integrating MLB 1876-1900 with the Negro leagues of 1924-1948 in a 25 year adventure.