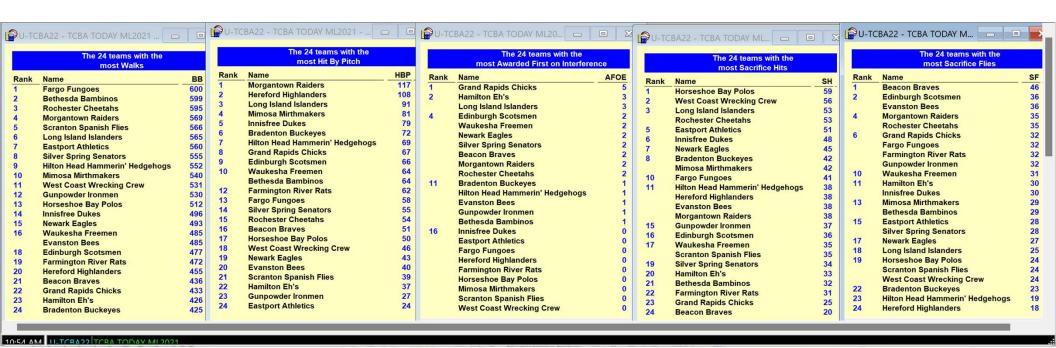

Brandon Marsh

Nick Gordon \$8-GU

Alex Vesia

Rodolfo Castro \$7-MR

Forty-two (42) rookies drew a total of \$2,113,000 in winning bids by 21 different teams. They ranged from a low of \$7 (Castro, MR) to a high of \$250 (Franco, LI). Gunpowder, Long Island and Mimosa signed 4 players. Beacon, Kilkenny and Newark signed none.