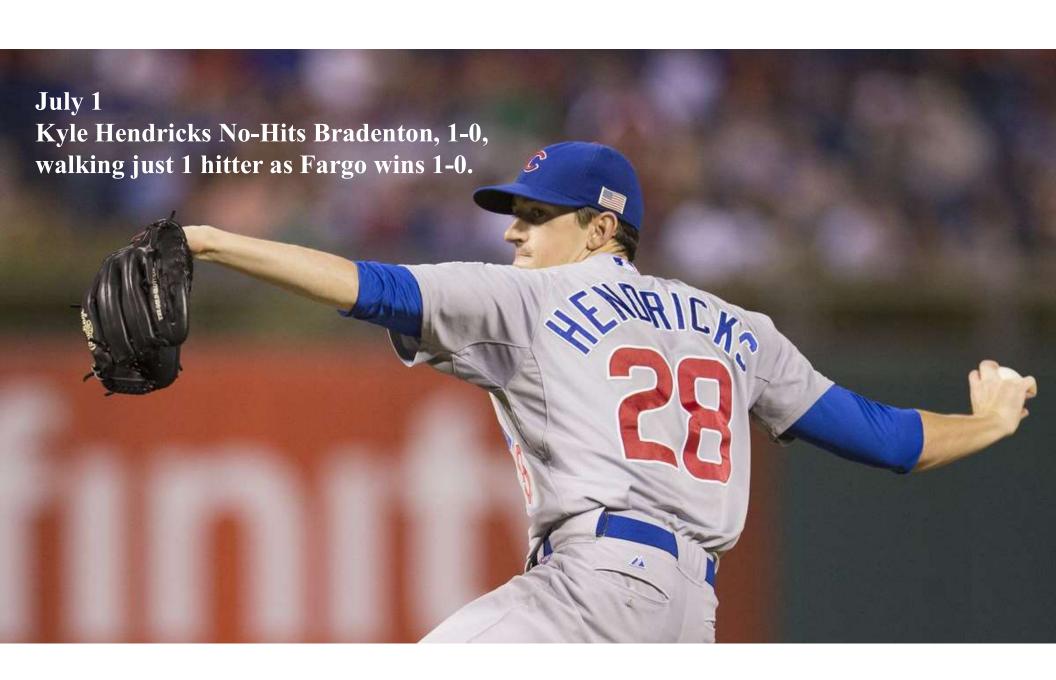

| BB/9  | 3.   | 2         |      |       |            |            |       |          |        |       |      |       |        |       |      |       |
|                    | 8.9    |                        | K/9   | 8.   | 7         |      | .9    | <b>985</b> | Flo        | dg    | .981     |        |       |      |       |        |       |      |       |



youble. Double
Toil and TROUBLE. Horseshoe Bay turned 4 DP's in a game 4 times this year. Hereford and Innisfree each did it twice. Five others teams (BT, FR, HA, NE and RO) did it once apiece – 13 times overall.



## Error.

Here's what you did wrong...





Four times this season a player made Three errors in a game

Brandon Drury BT, 2B

Abraham Toro HO, 3B

Alcides Escobar BR, SS

Corey Seager LI, SS































We had eleven 1-hit complete games this year. Gerritt Cole (BB) threw two of them.

The others were thrown by Danny Duffy (MR), Dylan Cease (BR), Kwang Hyun Kim (RO), Joe Ross (HA), Chris Flexen (HH), Lance McCullers (MR), David Peterson (HO), Mike Foltynewicz (HI) and Yusiel Kikuchi (FF)





















































Seven pitchers
fanned 15 hitters
in a game this year:
Tanner Houck (HI),
Dylan Cease (BR),
Shohei Ohtani (RO)
Logan Webb (LI)
Cole Irvin (EA),
Brandon Woodruff
(HI) and
Alex Cobb (LI)



**July 13 – Beacon crushed Innisfree, 20-2** 

August 27 – Rochester thumped Grand Rapids, 21-2, in our highest scoring game.



We had 305 games this year when teams scored in double digits. In 19 of those games, both teams scored 10 or more runs.

**10 runs