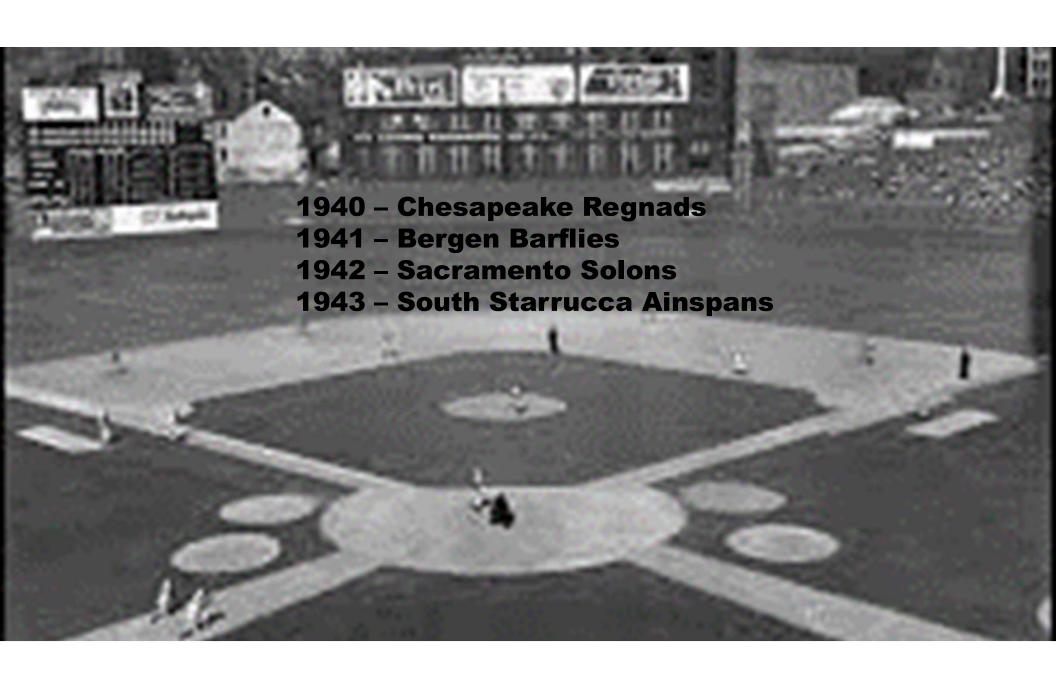

am...winning the most games in the league during the Regular season.......but in the short Playoff series, we were able to put 4 wins on the board before Beacon was able to get 2.

Hats off to the Beacon general manager for building one of the better all around teams seen in many, many seasons. Their 117 wins was testament to that. Scranton knows that Jo Boo was on the Spanflys side in this one!

Martin J. Fiehl, correspondent





#### TCBA



1975 - 2022





# the

DECADE IN







**2001 – Farmington Rats** 

**2002 – Scranton Spanish Flies** 

**2003 – Horseshoe Bay Polos** 

2004 - Newark Eagles

**2006 – Farmington Rats** 

**2007 – Long Island Islanders** 

**2008 – Horseshoe Bay Polos** 

**2009 – Silver Spring Senators** 























## THE FABULOUS FIFTHES



























## 1900s



1876 - 1900



### GENESIS

Our next project will be a hybrid experiment, integrating MLB 1876-1900 with the Negro leagues of 1924-1948 in a 25 year adventure.