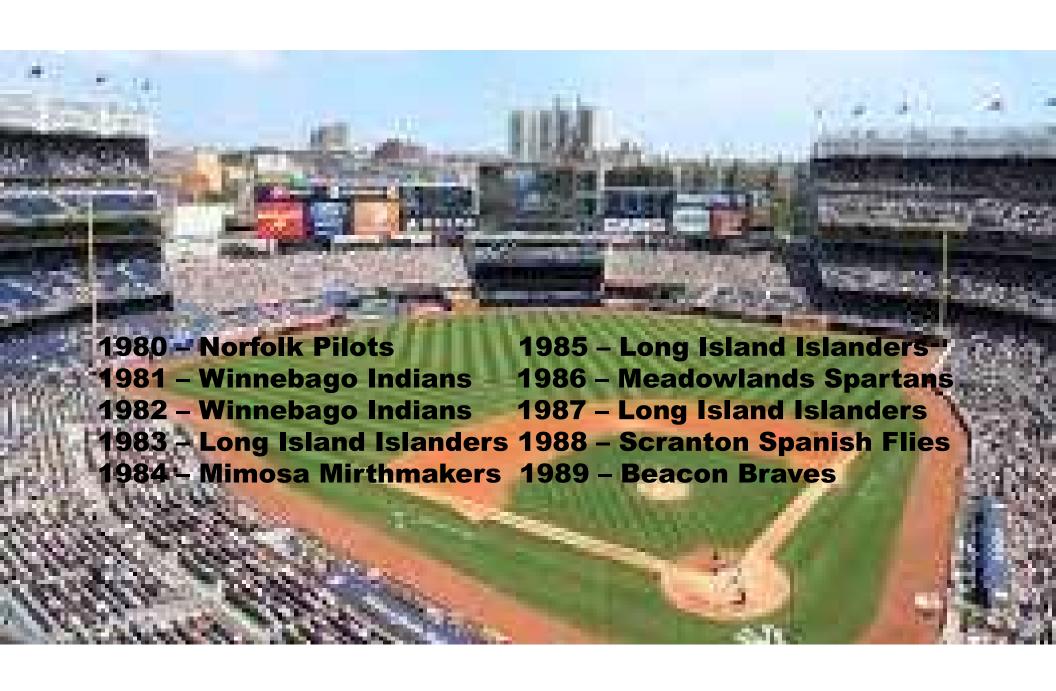

finitely think that Beacon had the better 26 man team...winning the most games in the league during the Regular season.......but in the short Playoff series, we were able to put 4 wins on the board before Beacon was able to get 2.

Hats off to the Beacon general manager for building one of the better all around teams seen in many, many seasons. Their 117 wins was testament to that. Scranton knows that Jo Boo was on the Spanflys side in this one!

Martin J. Fiehl, correspondent





#### TCBA



1975 - 2022





# the

DECADE IN







**2001 – Farmington Rats** 

**2002 – Scranton Spanish Flies** 

**2003 – Horseshoe Bay Polos** 

2004 - Newark Eagles

**2006 – Farmington Rats** 

**2007 – Long Island Islanders** 

**2008 – Horseshoe Bay Polos** 

**2009 – Silver Spring Senators** 























## THE FABULOUS FIFTHES



























## 1900s



1876 - 1900



### GENESIS

Our next project will be a hybrid experiment, integrating MLB 1876-1900 with the Negro leagues of 1924-1948 in a 25 year adventure.