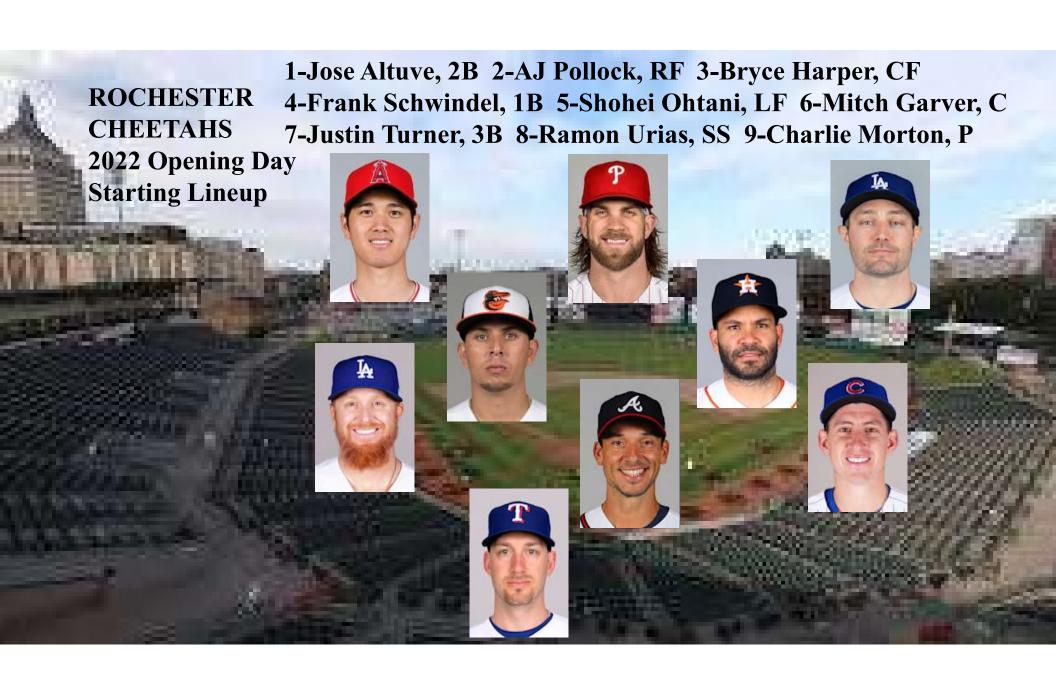

4

| <b>■</b> ■ 1 • 0 · 0 · 0 · 0 · 0 · 0 · 0 · 0 · 0 · 0 |     |     |      |      |              |      |         |       |       |       |       |       |       |        |       |
|------------------------------------------------------|-----|-----|------|------|--------------|------|---------|-------|-------|-------|-------|-------|-------|--------|-------|
|                                                      | w   | L   | PCT  | GB   | Mg#          | STRK | Last 10 | Home  | Away  | 1 Run | X-Inn | TY MD | TY CD | TY CAD | TY AD |
| TCBA TODAY ML2021                                    |     |     |      |      |              |      |         |       |       |       |       |       |       |        |       |
| Metro Division                                       |     |     |      |      |              |      |         |       |       |       |       |       |       |        |       |
| Beacon Braves                                        | 117 | 45  | .722 | N#C  | X            | W 3  | 5- 5    | 61-20 | 56-25 | 29-22 | 15-8  | 35-15 | 21-9  | 23-7   | 38-14 |
| Bethesda Bambinos                                    | 105 | 57  | .648 | 12.0 | -            | L 3  | 7-3     | 54-27 | 51-30 | 30-18 | 16-4  | 30-20 | 21-9  | 19-11  | 35-17 |
| Scranton Spanish Flies                               | 102 | 60  | .630 | 15.0 | -            | L 2  | 4-6     | 52-29 | 50-31 | 38-21 | 11-6  | 27-23 | 21-9  | 20-10  | 34-18 |
| Long Island Islanders                                | 98  | 64  | .605 | 19.0 | ) <b>-</b> ) | W 2  | 7-3     | 46-35 | 52-29 | 16-26 | 8-10  | 28-22 | 17-13 | 20-10  | 33-19 |
| Eastport Athletics                                   | 67  | 95  | .414 | 50.0 | •            | W 5  | 7- 3    | 30-51 | 37-44 | 13-17 | 3-9   | 20-30 | 9-21  | 13-17  | 25-27 |
| Newark Eagles                                        | 46  | 116 | .284 | 71.0 |              | L 15 | 0-10    | 25-56 | 21-60 | 9-22  | 5- 5  | 10-40 | 12-18 | 10-20  | 14-38 |
| Central Division                                     |     |     |      |      |              |      |         |       |       |       |       |       |       |        |       |
| Waukesha Freemen                                     | 101 | 61  | .623 | -    | X            | W 1  | 3-7     | 60-21 | 41-40 | 29-26 | 11-7  | 18-12 | 26-24 | 36-16  | 21-9  |
| Evanston Bees                                        | 95  | 67  | .586 | 6.0  |              | W 3  | 8- 2    | 49-32 | 46-35 | 27-25 | 8-8   | 18-12 | 30-20 | 32-20  | 15-15 |
| Morgantown Raiders                                   | 90  | 72  | .556 | 11.0 | -            | L 2  | 4- 6    | 43-38 | 47-34 | 31-25 | 16-7  | 12-18 | 26-24 | 34-18  | 18-12 |
| Bradenton Buckeyes                                   | 87  | 75  | .537 | 14.0 |              | W 2  | 6- 4    | 41-40 | 46-35 | 28-17 | 9-4   | 13-17 | 23-27 | 37-15  | 14-16 |
| Mimosa Mirthmakers                                   | 80  | 82  | .494 | 21.0 | : <b>=</b> 0 | L 1  | 6- 4    | 33-48 | 47-34 | 17-25 | 4-7   | 10-20 | 28-22 | 33-19  | 9-21  |
| Horseshoe Bay Polos                                  | 54  | 108 | .333 | 47.0 | 120          | L 3  | 3-7     | 25-56 | 29-52 | 17-24 | 4-12  | 8-22  | 17-33 | 22-30  | 7-23  |
| Capitol Division                                     |     |     |      |      |              |      |         |       |       |       |       |       |       |        |       |
| Gunpowder Ironmen                                    | 86  | 76  | .531 | •    | X            | L 2  | 5- 5    | 41-40 | 45-36 | 30-24 | 7-11  | 15-15 | 27-25 | 28-22  | 16-14 |
| Hereford Highlanders                                 | 82  | 80  | .506 | 4.0  | •            | L 1  | 8- 2    | 39-42 | 43-38 | 24-24 | 10-6  | 13-17 | 22-30 | 29-21  | 18-12 |
| Silver Spring Senators                               | 68  | 94  | .420 | 18.0 |              | W 1  | 3-7     | 37-44 | 31-50 | 16-26 | 4-8   | 11-19 | 16-36 | 30-20  | 11-19 |
| Hamilton Eh's                                        | 66  | 96  | .407 | 20.0 | 121          | L 1  | 4- 6    | 34-47 | 32-49 | 26-26 | 5- 6  | 16-14 | 17-35 | 21-29  | 12-18 |
| Innisfree Dukes                                      | 62  | 100 | .383 | 24.0 |              | W 1  | 3-7     | 32-49 | 30-51 | 14-18 | 8- 5  | 10-20 | 22-30 | 20-30  | 10-20 |
| Edinburgh Scotsmen                                   | 58  | 104 | .358 | 28.0 | •            | W 2  | 7- 3    | 28-53 | 30-51 | 16-24 | 2-12  | 10-20 | 14-38 | 22-28  | 12-18 |
| Atlantic Division                                    |     |     |      |      |              |      |         |       |       |       |       |       |       |        |       |
| Rochester Cheetahs                                   | 109 | 53  | .673 |      | X            | W 4  | 6- 4    | 60-21 | 49-32 | 22-16 | 7-6   | 32-20 | 20-10 | 27-3   | 30-20 |
| West Coast Wrecking Crew                             | 97  | 65  | .599 | 12.0 | -            | L 4  | 5- 5    | 45-36 | 52-29 | 33-24 | 12-7  | 28-24 | 21-9  | 16-14  | 32-18 |
| Farmington River Rats                                | 86  | 76  | .531 | 23.0 |              | W 4  | 7-3     | 43-38 | 43-38 | 27-21 | 6- 9  | 23-29 | 16-14 | 18-12  | 29-21 |
| Fargo Fungoes                                        | 82  | 80  | .506 | 27.0 | •            | W 6  | 7- 3    | 47-34 | 35-46 | 23-20 | 4- 2  | 19-33 | 17-13 | 17-13  | 29-21 |
| Hilton Head Hammerin' Hedgehogs                      | 54  | 108 | .333 | 55.0 |              | L 5  | 1- 9    | 27-54 | 27-54 | 18-23 | 3-13  | 16-36 | 13-17 | 11-19  | 14-36 |
| Grand Rapids Chicks                                  | 52  | 110 | .321 | 57.0 |              | L 4  | 4- 6    | 20-61 | 32-49 | 15-34 | 2- 8  | 15-37 | 9-21  | 12-18  | 16-34 |