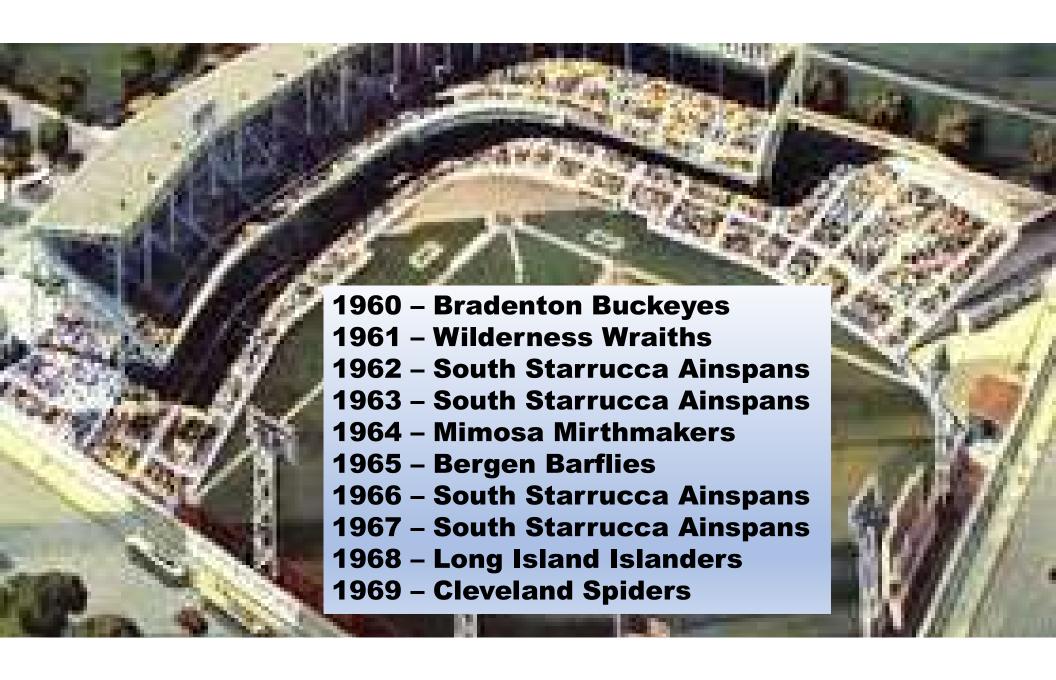

that Beacon had the better 26 man team...winning the most games in the league during the Regular season.......but in the short Playoff series, we were able to put 4 wins on the board before Beacon was able to get 2.

Hats off to the Beacon general manager for building one of the better all around teams seen in many, many seasons. Their 117 wins was testament to that. Scranton knows that Jo Boo was on the Spanflys side in this one!

Martin J. Fiehl, correspondent





#### TCBA



1975 - 2022





# the

DECADE IN







**2001 – Farmington Rats** 

**2002 – Scranton Spanish Flies** 

**2003 – Horseshoe Bay Polos** 

2004 - Newark Eagles

**2006 – Farmington Rats** 

**2007 – Long Island Islanders** 

**2008 – Horseshoe Bay Polos** 

**2009 – Silver Spring Senators** 























## THE FABULOUS FIFTHES



























## 1900s



1876 - 1900



### GENESIS

Our next project will be a hybrid experiment, integrating MLB 1876-1900 with the Negro leagues of 1924-1948 in a 25 year adventure.