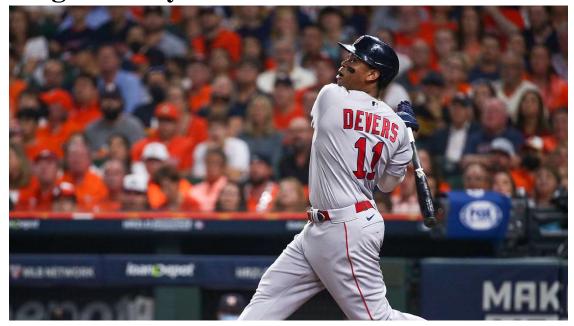

#### August 26

Hamilton took an 8-4 lead into the 9<sup>th</sup> inning in Gunpowder. Hunter Renfroe's grand slam tied the game, forcing extra innings.

The game remained scoreless until the bottom of the 17<sup>th</sup> when Rafael Devers hit a 2-out solo home run against Mychal Givens for the walk-off win.